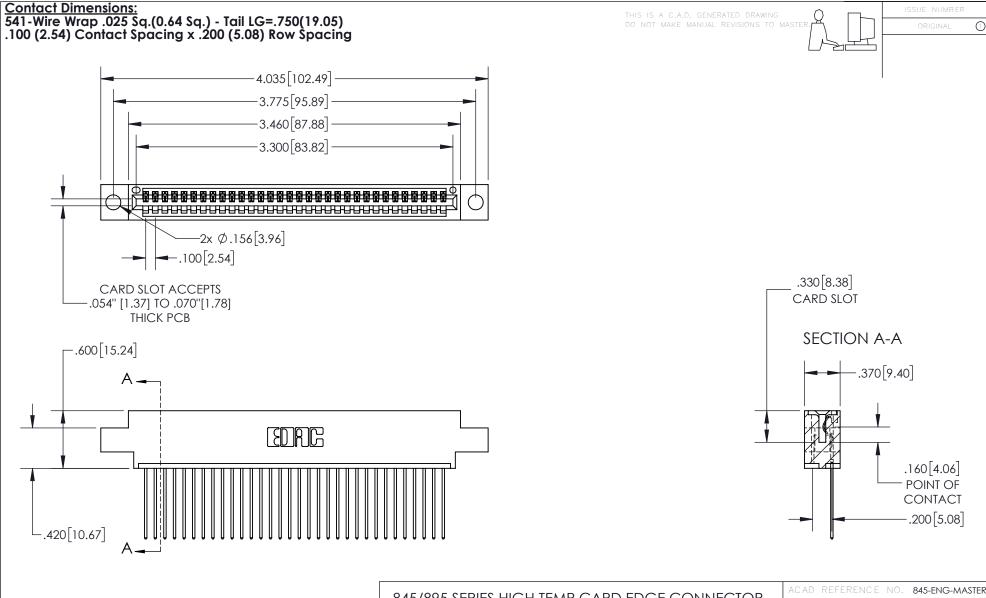

INSULATOR MATERIAL: THERMOPLASTIC, UL 94V-0

CONTACT MATERIAL; COPPER TIN ALLOY
CONTACT PLATING: GOLD ON THE MATING AREA, TIN PLATING
ON THE CONTACT TAILS, NICKEL UNDERPLATE

| 845/895 SERIES HIGH TEMP CARD EDGE CONNECTOR | R |
|----------------------------------------------|---|
| PART NUMBER: 895-032-541-604                 |   |