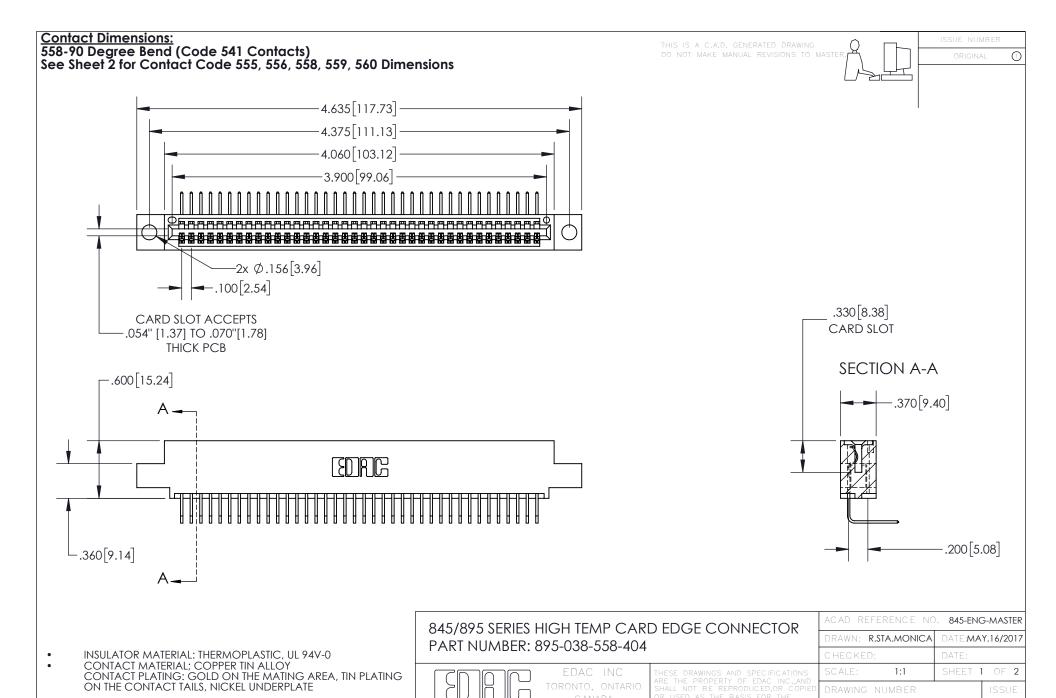

YOUR CONNECTION TO QUALITY & SERVICE

845-ENG-MASTER

- INSULATOR MATERIAL: THERMOPLASTIC POLYESTER, UL 94V-0 DAP MATERIAL AVAILABLE UPON REQUEST
- CONTACT MATERIAL; COPPER ALLOY

CONTACT PLATING: GOLD ON THE MATING AREA, TIN PLATING ON THE CONTACT TAILS, NICKEL UNDERPLATE