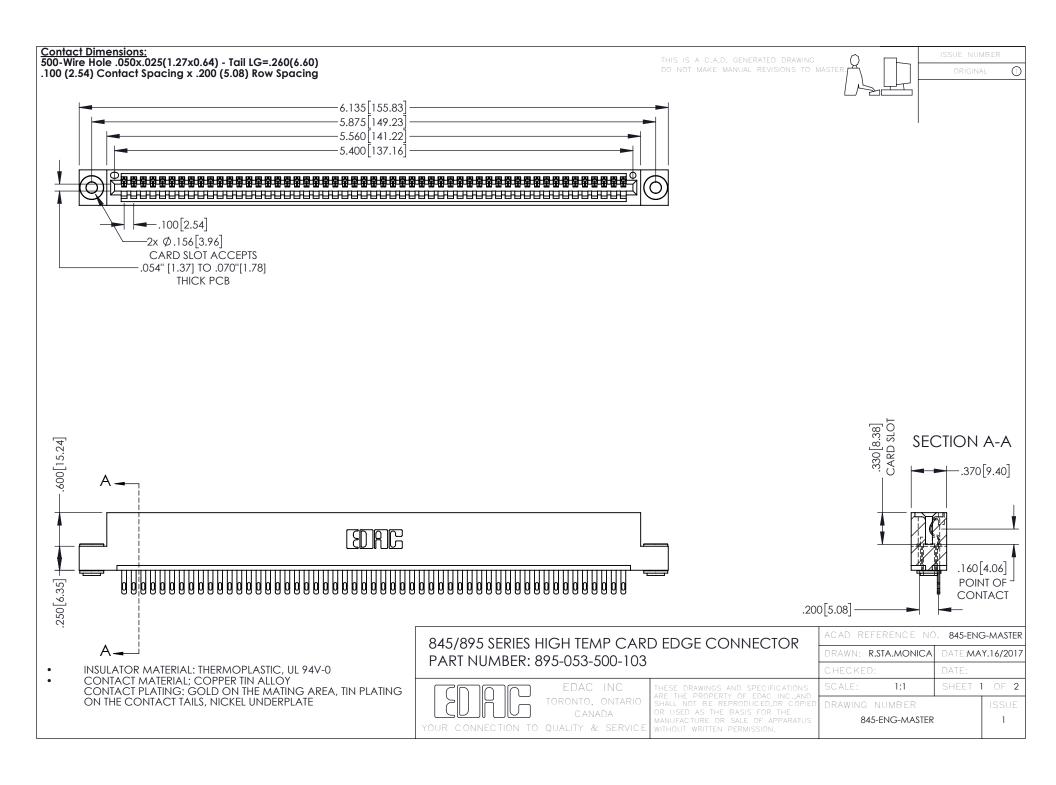

- INSULATOR MATERIAL: THERMOPLASTIC POLYESTER, UL 94V-0 DAP MATERIAL AVAILABLE UPON REQUEST
- CONTACT MATERIAL; COPPER ALLOY

**Contact Code 558** 

CONTACT PLATING: GOLD ON THE MATING AREA, TIN PLATING ON THE CONTACT TAILS, NICKEL UNDERPLATE

## 845/895 SERIES HIGH TEMP CARD EDGE CONNECTOR CONTACT CODE 555,556,558,559,560 DIMENSIONS

YOUR CONNECTION TO QUALITY & SERVICE

Contact Code 559

|   | ACAD REFERENCE NO   | . 845-ENG-MASTER |
|---|---------------------|------------------|
|   | DRAWN: R.STA.MONICA | DATE:MAY.16/2017 |
|   | CHECKED:            | DATE:            |
|   | SCALE: 1:1          | SHEET 2 OF 2     |
| D | DRAWING NUMBER      | ISSUE            |

Contact Code 560

845-ENG-MASTER