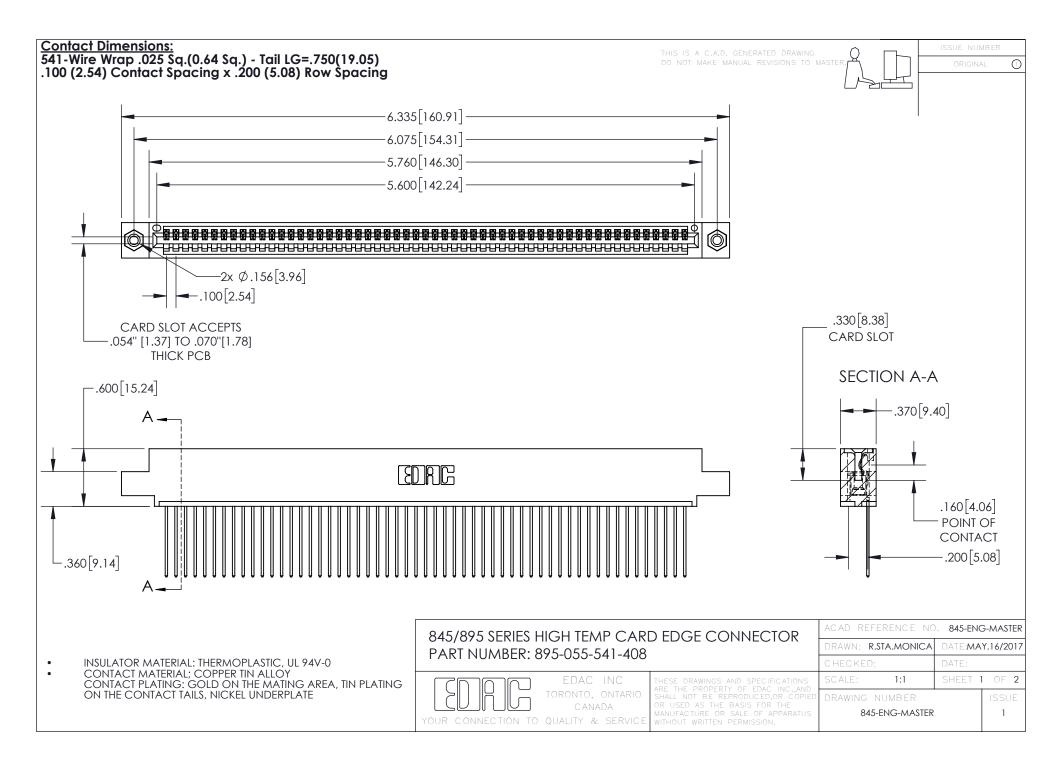

INSULATOR MATERIAL: THERMOPLASTIC POLYESTER, UL 94V-0 DAP MATERIAL AVAILABLE UPON REQUEST

**Contact Code 558** 

CONTACT MATERIAL; COPPER ALLOY CONTACT PLATING: GOLD ON THE MATING AREA, TIN PLATING ON THE CONTACT TAILS, NICKEL UNDERPLATE

## 845/895 SERIES HIGH TEMP CARD EDGE CONNECTOR CONTACT CODE 555,556,558,559,560 DIMENSIONS

YOUR CONNECTION TO QUALITY & SERVICE

Contact Code 559

|   | ACAD REFERENCE NO. 845-ENG-MASTER |                  |  |
|---|-----------------------------------|------------------|--|
|   | DRAWN: R.STA.MONICA               | DATE:MAY.16/2017 |  |
|   | CHECKED:                          | DATE:            |  |
|   | SCALE: 1:1                        | SHEET 2 OF 2     |  |
| D | DRAWING NUMBER                    | ISSUE            |  |

Contact Code 560

845-ENG-MASTER