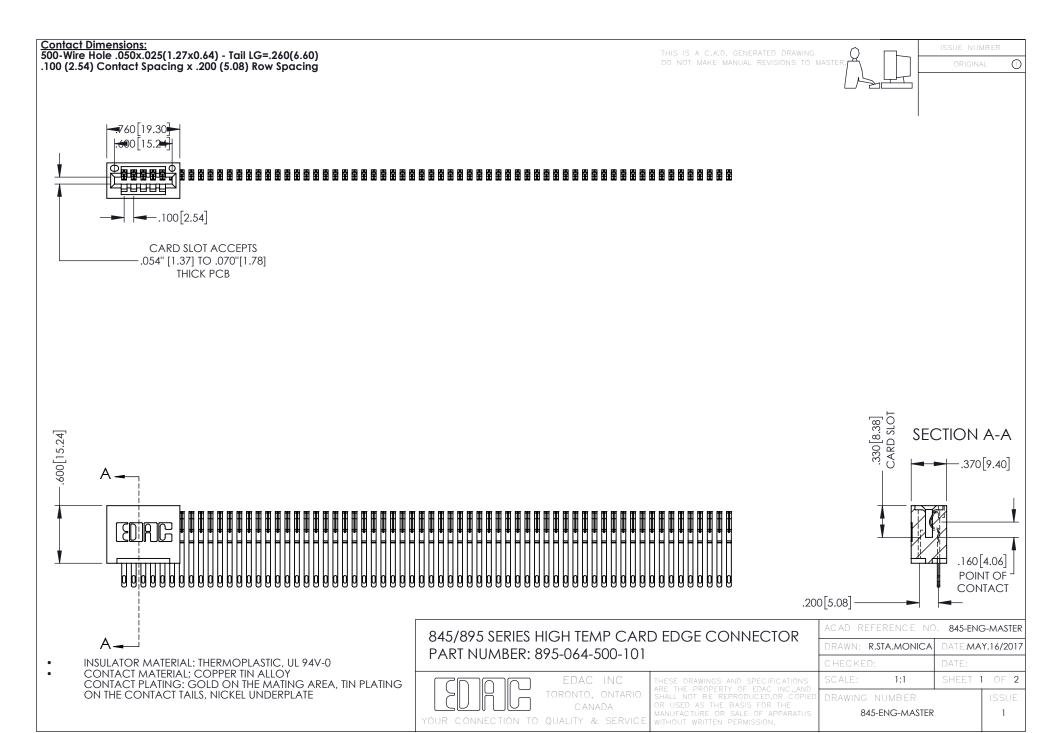

**Contact Code 558** Contact Code 559 Contact Code 560

- INSULATOR MATERIAL: THERMOPLASTIC POLYESTER, UL 94V-0 DAP MATERIAL AVAILABLE UPON REQUEST
- CONTACT MATERIAL; COPPER ALLOY

CONTACT PLATING: GOLD ON THE MATING AREA, TIN PLATING ON THE CONTACT TAILS, NICKEL UNDERPLATE

## 845/895 SERIES HIGH TEMP CARD EDGE CONNECTOR CONTACT CODE 555,556,558,559,560 DIMENSIONS

YOUR CONNECTION TO QUALITY & SERVICE

|   | ACAD REFERENCE NO. 845-ENG-MASTER |                  |
|---|-----------------------------------|------------------|
|   | DRAWN: R.STA.MONICA               | DATE:MAY.16/2017 |
|   | CHECKED:                          | DATE:            |
|   | SCALE: 1:1                        | SHEET 2 OF 2     |
| D | DRAWING NUMBER                    | ISSUE            |

845-ENG-MASTER