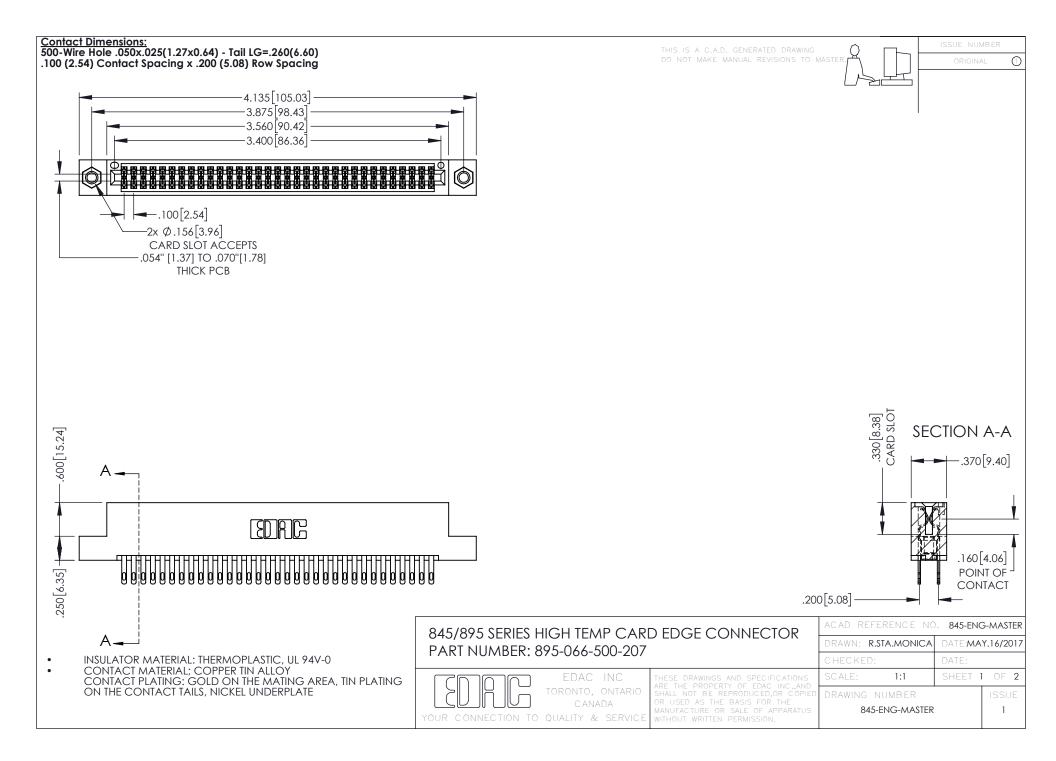

- INSULATOR MATERIAL: THERMOPLASTIC POLYESTER, UL 94V-0 DAP MATERIAL AVAILABLE UPON REQUEST
- CONTACT MATERIAL; COPPER ALLOY

**Contact Code 558** 

CONTACT PLATING: GOLD ON THE MATING AREA, TIN PLATING ON THE CONTACT TAILS, NICKEL UNDERPLATE