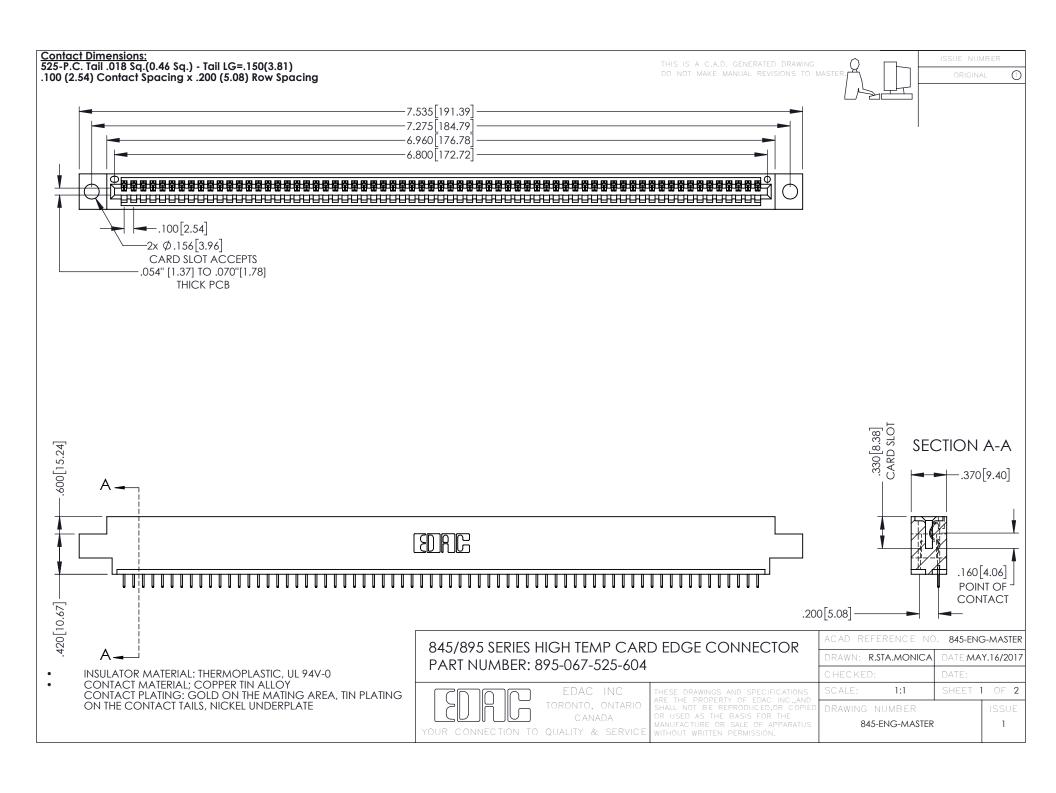

## 845/895 SERIES HIGH TEMP CARD EDGE CONNECTOR CONTACT CODE 555,556,558,559,560 DIMENSIONS

YOUR CONNECTION TO QUALITY & SERVICE

|   | ACAD REFERENCE NO. 845-ENG-MASTER |                  |
|---|-----------------------------------|------------------|
|   | DRAWN: R.STA.MONICA               | DATE:MAY.16/2017 |
|   | CHECKED:                          | DATE:            |
|   | SCALE: 1:1                        | SHEET 2 OF 2     |
| D | DRAWING NUMBER                    | ISSUE            |