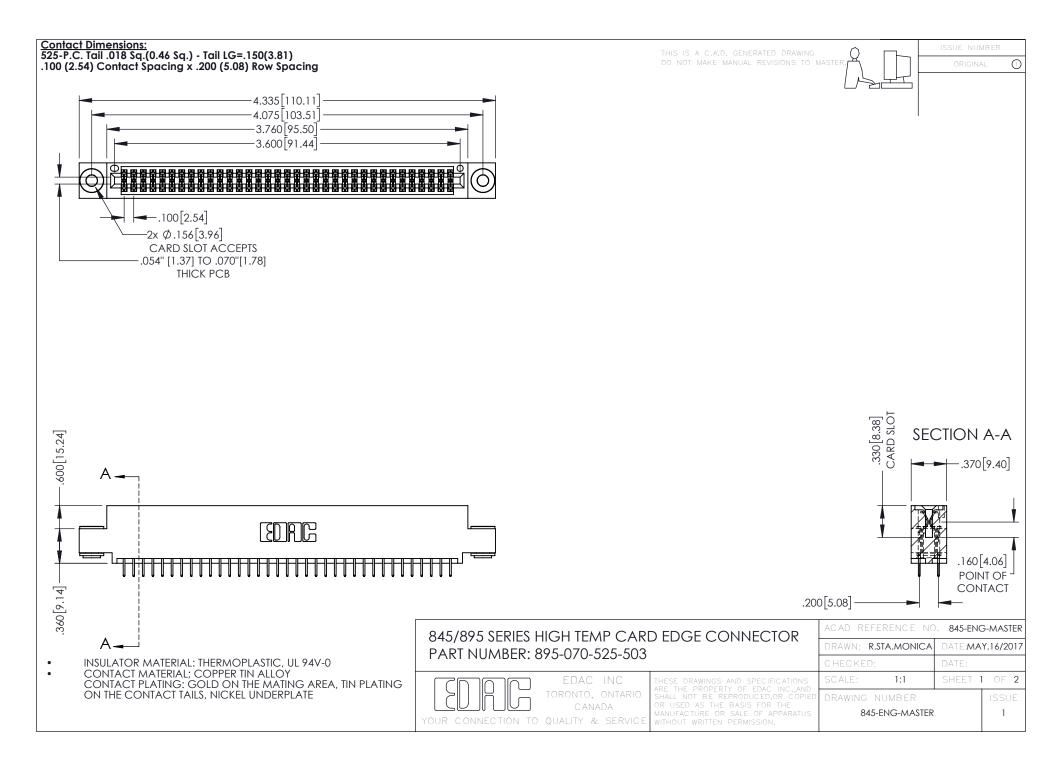

**Contact Code 558** Contact Code 559 Contact Code 560

- INSULATOR MATERIAL: THERMOPLASTIC POLYESTER, UL 94V-0 DAP MATERIAL AVAILABLE UPON REQUEST
- CONTACT MATERIAL; COPPER ALLOY

CONTACT PLATING: GOLD ON THE MATING AREA, TIN PLATING ON THE CONTACT TAILS, NICKEL UNDERPLATE

## 845/895 SERIES HIGH TEMP CARD EDGE CONNECTOR CONTACT CODE 555,556,558,559,560 DIMENSIONS

YOUR CONNECTION TO QUALITY & SERVICE

|   | ACAD REFERENCE NO. 845-ENG-MASTER |                  |
|---|-----------------------------------|------------------|
|   | DRAWN: R.STA.MONICA               | DATE:MAY.16/2017 |
|   | CHECKED:                          | DATE:            |
|   | SCALE: 1:1                        | SHEET 2 OF 2     |
| D | DRAWING NUMBER                    | ISSUE            |

845-ENG-MASTER