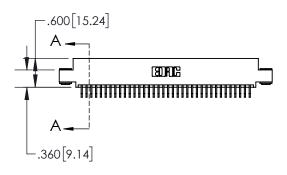

1

|          | .330[8.38]<br>CARD SLOT           |  |  |  |  |
|----------|-----------------------------------|--|--|--|--|
| -        | 370[9.40]<br>SECTION A-A          |  |  |  |  |
| <u> </u> | .160[4.06]<br>POINT OF<br>CONTACT |  |  |  |  |