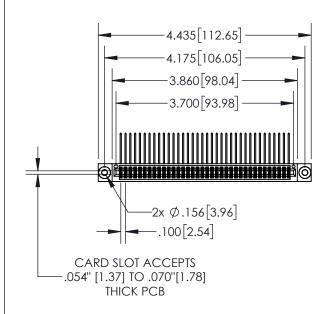

| 845/895 SERIES HIGH TEMP CARD EDGE CONNECTOR |
|----------------------------------------------|
| PART NUMBER: 895-072-559-503                 |

YOUR CONNECTION TO QUALITY & SERVICE

|   | MOVIE HELENEROE HO. OIO ENO MINOTEN |                 |           |  |
|---|-------------------------------------|-----------------|-----------|--|
|   | DRAWN: R.STA.MONICA                 | DATE: <b>MA</b> | Y.16/2017 |  |
|   | CHECKED:                            | DATE:           |           |  |
|   | SCALE: 1:2                          | SHEET 1         | OF 2      |  |
| ) | DRAWING NUMBER                      |                 | ISSUE     |  |
|   | 845-ENG-MASTER                      |                 | 1         |  |