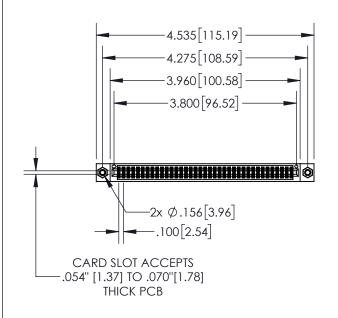

| 845/895 SERIES HIGH TEMP CARD EDGE CONNECTOR |
|----------------------------------------------|
| PART NUMBER: 895-074-523-508                 |

| ACAD REFERENCE NO. 845-ENG-MASTER |                  |  |
|-----------------------------------|------------------|--|
| DRAWN: R.STA.MONICA               | DATE:MAY.16/2017 |  |
| CHECKED:                          | DATE:            |  |
| SCALE: 1:2                        | SHEET 1 OF 2     |  |
| DRAWING NUMBER                    | ISSUE            |  |