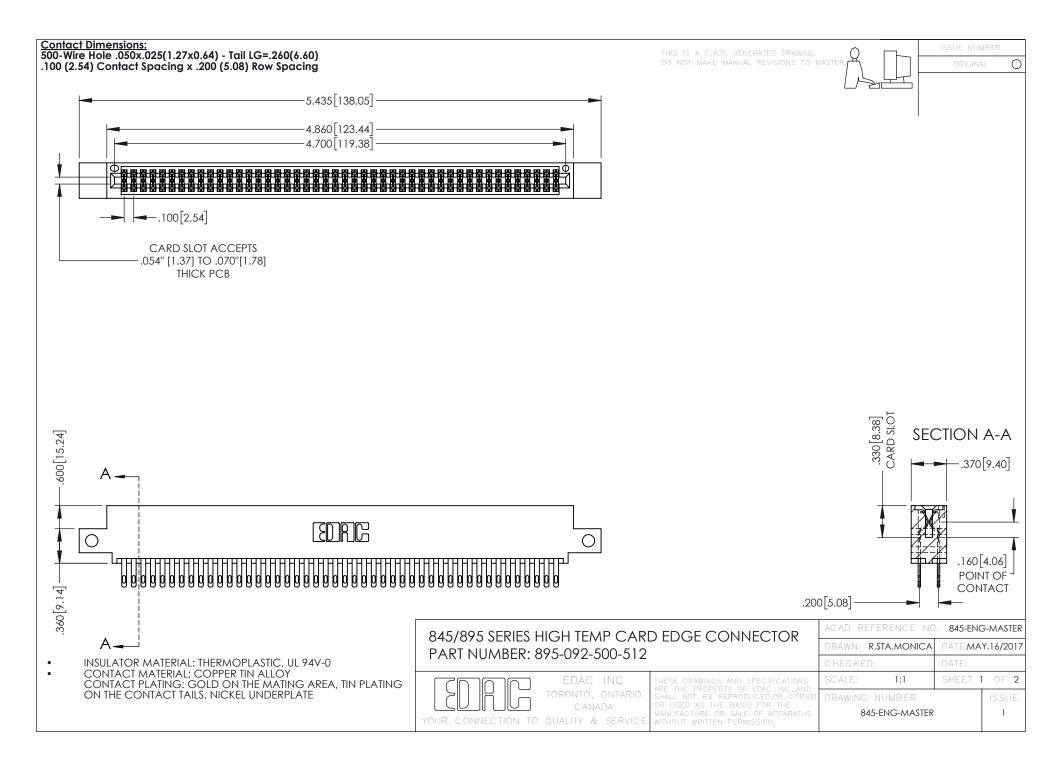

- INSULATOR MATERIAL: THERMOPLASTIC POLYESTER, UL 94V-0 DAP MATERIAL AVAILABLE UPON REQUEST
- CONTACT MATERIAL; COPPER ALLOY

**Contact Code 558** 

CONTACT PLATING: GOLD ON THE MATING AREA, TIN PLATING ON THE CONTACT TAILS, NICKEL UNDERPLATE

## 845/895 SERIES HIGH TEMP CARD EDGE CONNECTOR CONTACT CODE 555,556,558,559,560 DIMENSIONS

YOUR CONNECTION TO QUALITY & SERVICE

Contact Code 559

|   | ACAD REFERENCE NO   | . 845-ENG-MASTER |
|---|---------------------|------------------|
|   | DRAWN: R.STA.MONICA | DATE:MAY.16/2017 |
|   | CHECKED:            | DATE:            |
|   | SCALE: 1:1          | SHEET 2 OF 2     |
| D | DRAWING NUMBER      | ISSUE            |

Contact Code 560

845-ENG-MASTER