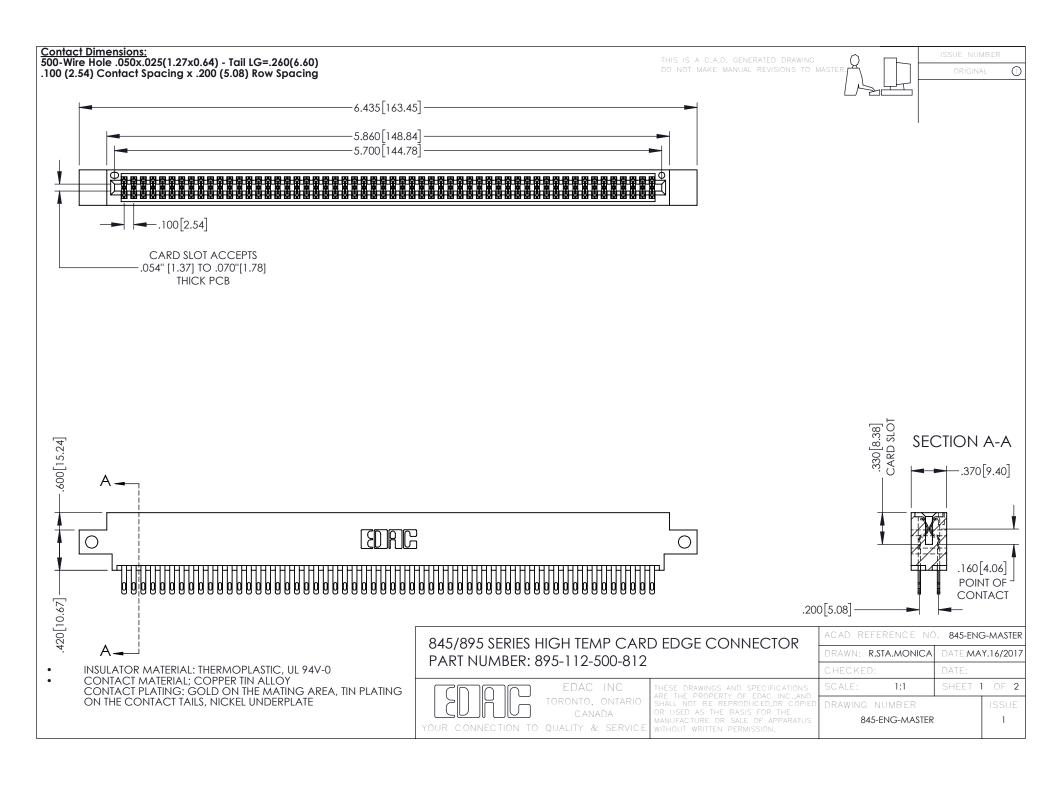

## 845/895 SERIES HIGH TEMP CARD EDGE CONNECTOR CONTACT CODE 555,556,558,559,560 DIMENSIONS

YOUR CONNECTION TO QUALITY & SERVICE

|   | ACAD REFERENCE NO. 845-ENG-MASTER |                  |
|---|-----------------------------------|------------------|
|   | DRAWN: R.STA.MONICA               | DATE:MAY.16/2017 |
|   | CHECKED:                          | DATE:            |
|   | SCALE: 1:1                        | SHEET 2 OF 2     |
| D | DRAWING NUMBER                    | ISSUE            |