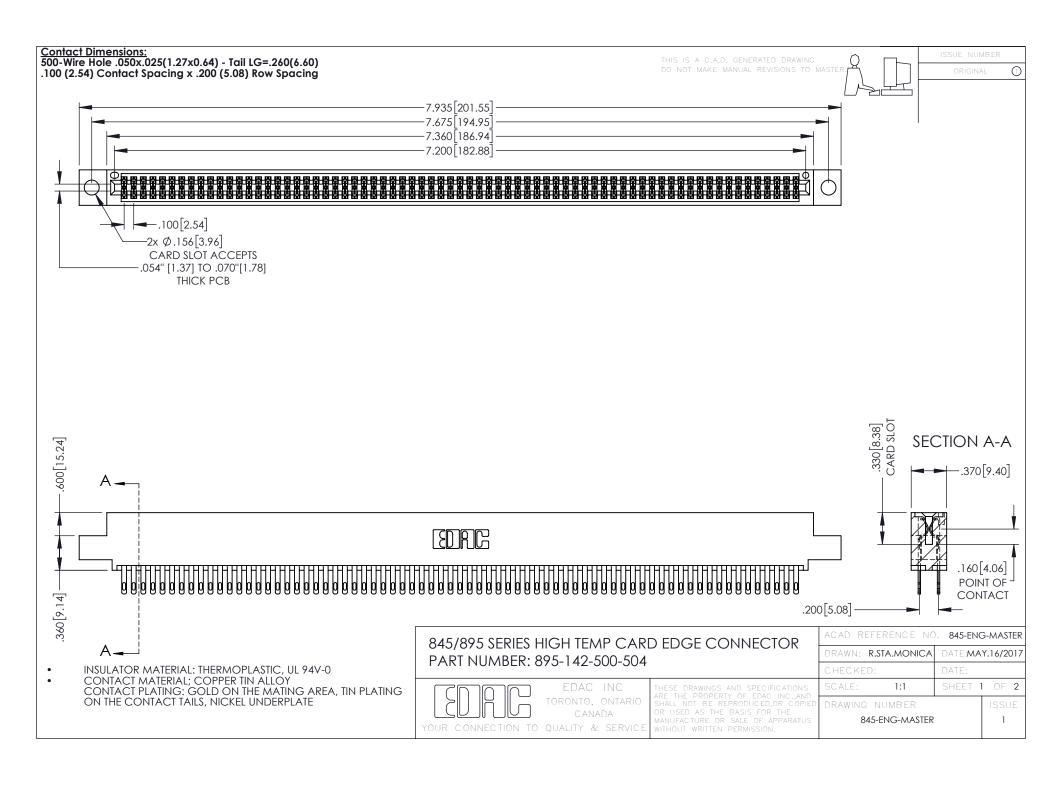

**Contact Code 558** Contact Code 559 Contact Code 560

- INSULATOR MATERIAL: THERMOPLASTIC POLYESTER, UL 94V-0 DAP MATERIAL AVAILABLE UPON REQUEST
- CONTACT MATERIAL; COPPER ALLOY

CONTACT PLATING: GOLD ON THE MATING AREA, TIN PLATING ON THE CONTACT TAILS, NICKEL UNDERPLATE

## 845/895 SERIES HIGH TEMP CARD EDGE CONNECTOR CONTACT CODE 555,556,558,559,560 DIMENSIONS

YOUR CONNECTION TO QUALITY & SERVICE

|   | ACAD REFERENCE NO. 845-ENG-MASTER |                  |
|---|-----------------------------------|------------------|
|   | DRAWN: R.STA.MONICA               | DATE:MAY.16/2017 |
|   | CHECKED:                          | DATE:            |
|   | SCALE: 1:1                        | SHEET 2 OF 2     |
| D | DRAWING NUMBER                    | ISSUE            |

845-ENG-MASTER