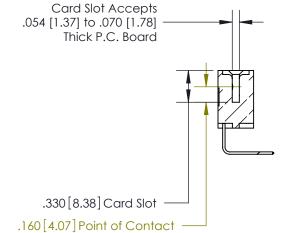

**Contact Code 558** 

## 846/896 SERIES HIGH TEMP CARD EDGE CONNECTOR CONTACT CODE 555,556,558,559,560 DIMENSIONS

.150 [3.81]

YOUR CONNECTION TO QUALITY & SERVICE

**Contact Code 559** 

**EDAC INC** TORONTO, ONTARIO CANADA

THESE DRAWINGS AND SPECIFICATIONS ARE THE PROPERTY OF EDAC INC.,AND SHALL NOT BE REPRODUCED, OR COPIED OR USED AS THE BASIS FOR THE MANUFACTURE OR SALE OF APPARATUS WITHOUT WRITTEN PERMISSION.