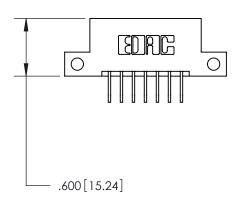

846/896 SERIES HIGH TEMP CARD EDGE CONNECTOR PART NUMBER: 896-007-558-112

**EDAC INC** TORONTO, ONTARIO CANADA

THESE DRAWINGS AND SPECIFICATIONS ARE THE PROPERTY OF EDAC INC., AND SHALL NOT BE REPRODUCED, OR COPIED OR USED AS THE BASIS FOR THE MANUFACTURE OR SALE OF APPARATUS WITHOUT WRITTEN PERMISSION.

<u>Contact Dimensions:</u>
558-90 Degree Bend (Code 541 Contacts)
See Sheet 2 for Contact Code 555, 556, 558, 559, 560 Dimensions

THIS IS A C.A.D. GENERATED DRAWING DO NOT MAKE MANUAL REVISIONS TO MASTER.