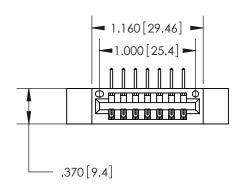

846/896 SERIES HIGH TEMP CARD EDGE CONNECTOR PART NUMBER: 896-007-558-112

**EDAC INC** TORONTO, ONTARIO CANADA

THESE DRAWINGS AND SPECIFICATIONS ARE THE PROPERTY OF EDAC INC., AND SHALL NOT BE REPRODUCED, OR COPIED OR USED AS THE BASIS FOR THE MANUFACTURE OR SALE OF APPARATUS WITHOUT WRITTEN PERMISSION.

<u>Contact Dimensions:</u>
558-90 Degree Bend (Code 541 Contacts)
See Sheet 2 for Contact Code 555, 556, 558, 559, 560 Dimensions

THIS IS A C.A.D. GENERATED DRAWING DO NOT MAKE MANUAL REVISIONS TO MASTER.