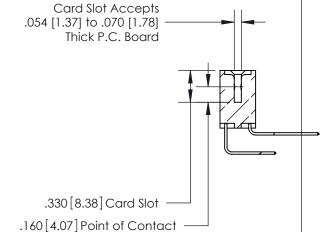

**Contact Code 560** 

INSULATOR MATERIAL: THERMOPLASTIC POLYESTER, UL 94V-0 CONTACT MATERIAL; COPPER, NICKEL, TIN ALLOY CA-725 CONTACT PLATING: GOLD ON THE MATING AREA, TIN-LEAD ON THE CONTACT TAILS, NICKEL UNDERPLATE

**Contact Code 558** 

## 846/896 SERIES HIGH TEMP CARD EDGE CONNECTOR CONTACT CODE 555,556,558,559,560 DIMENSIONS

.150 [3.81]

YOUR CONNECTION TO QUALITY & SERVICE

**Contact Code 559** 

**EDAC INC** TORONTO, ONTARIO CANADA

THESE DRAWINGS AND SPECIFICATIONS ARE THE PROPERTY OF EDAC INC.,AND SHALL NOT BE REPRODUCED, OR COPIED OR USED AS THE BASIS FOR THE MANUFACTURE OR SALE OF APPARATUS WITHOUT WRITTEN PERMISSION.

| ACAD REFERENCE NO. | 846-ENG-MASTER   |
|--------------------|------------------|
| DRAWN: J.LEE       | DATE: APR. 22/09 |
| CHECKED:           | DATE:            |
| SCALE: 1:1         | SHEET 2 OF 2     |
| DRAWING NUMBER     | ISSUE            |
| 846-ENG-MASTER     | 1                |