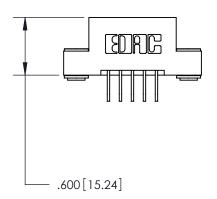

<u>Contact Dimensions:</u>
558-90 Degree Bend (Code 541 Contacts)
See Sheet 2 for Contact Code 555, 556, 558, 559, 560 Dimensions

THIS IS A C.A.D. GENERATED DRAWING DO NOT MAKE MANUAL REVISIONS TO MASTER.

ISSUE NUMBER ORIGINAL

1

- INSULATOR MATERIAL: THERMOPLASTIC POLYESTER, UL 94V-0 CONTACT MATERIAL; COPPER, NICKEL, TIN ALLOY CA-725
- CONTACT PLATING: GOLD ON THE MATING AREA, TIN-LEAD ON THE CONTACT TAILS, NICKEL UNDERPLATE

846/896 SERIES HIGH TEMP CARD EDGE CONNECTOR PART NUMBER: 896-010-558-203

**EDAC INC** TORONTO, ONTARIO CANADA

THESE DRAWINGS AND SPECIFICATIONS ARE THE PROPERTY OF EDAC INC.,AND SHALL NOT BE REPRODUCED, OR COPIED OR USED AS THE BASIS FOR THE MANUFACTURE OR SALE OF APPARATUS WITHOUT WRITTEN PERMISSION.

| ACAD REFERENCE N | O. 846-ENG-MASTER |
|------------------|-------------------|
| DRAWN: J.LEE     | DATE: APR. 22/09  |
| CHECKED:         | DATE:             |
| SCALE: 1:1       | SHEET 1 OF 2      |
| DRAWING NUMBER   | ISSUE             |
| 846-ENG-MAS      | STER 1            |