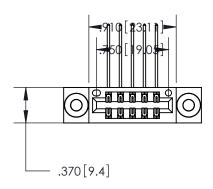

<u>Contact Dimensions:</u>
558-90 Degree Bend (Code 541 Contacts)
See Sheet 2 for Contact Code 555, 556, 558, 559, 560 Dimensions

THIS IS A C.A.D. GENERATED DRAWING DO NOT MAKE MANUAL REVISIONS TO MASTER.

ISSUE NUMBER ORIGINAL

1

- INSULATOR MATERIAL: THERMOPLASTIC POLYESTER, UL 94V-0 CONTACT MATERIAL; COPPER, NICKEL, TIN ALLOY CA-725
- CONTACT PLATING: GOLD ON THE MATING AREA, TIN-LEAD ON THE CONTACT TAILS, NICKEL UNDERPLATE

846/896 SERIES HIGH TEMP CARD EDGE CONNECTOR PART NUMBER: 896-010-558-203

**EDAC INC** TORONTO, ONTARIO CANADA

THESE DRAWINGS AND SPECIFICATIONS ARE THE PROPERTY OF EDAC INC.,AND SHALL NOT BE REPRODUCED, OR COPIED OR USED AS THE BASIS FOR THE MANUFACTURE OR SALE OF APPARATUS WITHOUT WRITTEN PERMISSION.

| ACAD REFERENCE N | O. 846-ENG-MASTER |
|------------------|-------------------|
| DRAWN: J.LEE     | DATE: APR. 22/09  |
| CHECKED:         | DATE:             |
| SCALE: 1:1       | SHEET 1 OF 2      |
| DRAWING NUMBER   | ISSUE             |
| 846-ENG-MAS      | STER 1            |