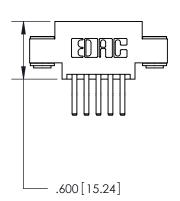

.165[4.19]

.375 [9.54]

ORIGINAL

1

.060 [1.52] .125(3.18) to .210(5.33) **Outside Tails** .125(3.18) to .210(5.33) **Outside Tails** 

**Contact Code 560** 

INSULATOR MATERIAL: THERMOPLASTIC POLYESTER, UL 94V-0 CONTACT MATERIAL; COPPER, NICKEL, TIN ALLOY CA-725 CONTACT PLATING: GOLD ON THE MATING AREA, TIN-LEAD ON THE CONTACT TAILS, NICKEL UNDERPLATE

**Contact Code 558** 