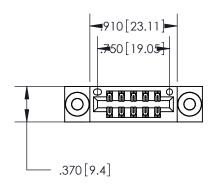

<u>Contact Dimensions:</u> 560-Extender Board Bend (Code 523 Contacts) See Sheet 2 for Contact Code 555, 556, 558, 559, 560 Dimensions

THIS IS A C.A.D. GENERATED DRAWING DO NOT MAKE MANUAL REVISIONS TO MASTER.

ISSUE NUMBER

ORIGINAL

ON THE CONTACT TAILS, NICKEL UNDERPLATE

846/896 SERIES HIGH TEMP CARD EDGE CONNECTOR INSULATOR MATERIAL: THERMOPLASTIC POLYESTER, UL 94V-0 CONTACT MATERIAL; COPPER, NICKEL, TIN ALLOY CA-725 PART NUMBER: 896-010-560-803 CONTACT PLATING: GOLD ON THE MATING AREA, TIN-LEAD

Card Slot Accepts .054 [1.37] to .070 [1.78] Thick P.C. Board .330 [8.38] Card Slot .160 [4.07] Point of Contact -

THIS IS A C.A.D. GENERATED DRAWING DO NOT MAKE MANUAL REVISIONS TO MASTER.

ISSUE NUMBER