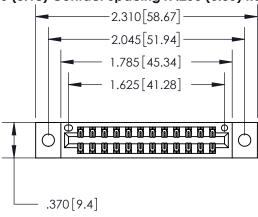

## 846/896 SERIES HIGH TEMP CARD EDGE CONNECTOR PART NUMBER: 896-024-541-202

YOUR CONNECTION TO QUALITY & SERVICE

**EDAC INC** TORONTO, ONTARIO CANADA

THESE DRAWINGS AND SPECIFICATIONS ARE THE PROPERTY OF EDAC INC.,AND SHALL NOT BE REPRODUCED, OR COPIED OR USED AS THE BASIS FOR THE MANUFACTURE OR SALE OF APPARATUS WITHOUT WRITTEN PERMISSION.

<u>Contact Dimensions:</u> 541-Wire Wrap .025 Sq. (0.64 Sq.) - Tail LG. =.750 (19.05) .125 (3.18) Contact Spacing x .250 (6.35) Row Spacing

- INSULATOR MATERIAL: THERMOPLASTIC POLYESTER, UL 94V-0 CONTACT MATERIAL; COPPER, NICKEL, TIN ALLOY CA-725
- CONTACT PLATING: GOLD ON THE MATING AREA, TIN-LEAD ON THE CONTACT TAILS, NICKEL UNDERPLATE