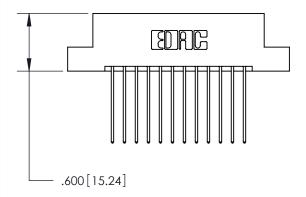

846-ENG-MASTER

THIS IS A C.A.D. GENERATED DRAWING DO NOT MAKE MANUAL REVISIONS TO MASTER.

ISSUE NUMBER

.165[4.19]

.375 [9.54]

ORIGINAL

1

.060 [1.52] .125(3.18) to .210(5.33) **Outside Tails** .125(3.18) to .210(5.33) **Outside Tails** 