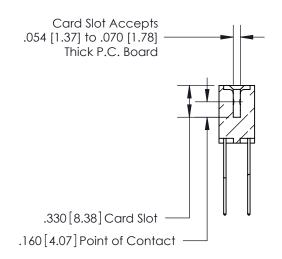

## 846/896 SERIES HIGH TEMP CARD EDGE CONNECTOR CONTACT CODE 555,556,558,559,560 DIMENSIONS

.150 [3.81]

YOUR CONNECTION TO QUALITY & SERVICE

**Contact Code 559** 

**EDAC INC** TORONTO, ONTARIO CANADA

THESE DRAWINGS AND SPECIFICATIONS ARE THE PROPERTY OF EDAC INC.,AND SHALL NOT BE REPRODUCED, OR COPIED OR USED AS THE BASIS FOR THE MANUFACTURE OR SALE OF APPARATUS WITHOUT WRITTEN PERMISSION.

**Contact Code 560** 

INSULATOR MATERIAL: THERMOPLASTIC POLYESTER, UL 94V-0 CONTACT MATERIAL; COPPER, NICKEL, TIN ALLOY CA-725 CONTACT PLATING: GOLD ON THE MATING AREA, TIN-LEAD ON THE CONTACT TAILS, NICKEL UNDERPLATE

**Contact Code 558** 