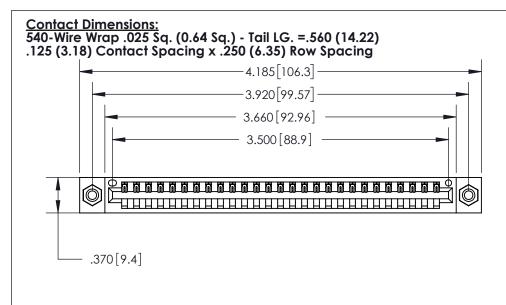

THIS IS A C.A.D. GENERATED DRAWING DO NOT MAKE MANUAL REVISIONS TO MASTER.

ISSUE NUMBER ORIGINAL

(1)

Card Slot Accepts .054 [1.37] to .070 [1.78] Thick P.C. Board

.330 [8.38] Card Slot .160 [4.07] Point of Contact -

EDRG .600 [15.24]

- INSULATOR MATERIAL: THERMOPLASTIC POLYESTER, UL 94V-0 CONTACT MATERIAL; COPPER, NICKEL, TIN ALLOY CA-725
- CONTACT PLATING: GOLD ON THE MATING AREA, TIN-LEAD ON THE CONTACT TAILS, NICKEL UNDERPLATE

## 846/896 SERIES HIGH TEMP CARD EDGE CONNECTOR PART NUMBER: 896-027-540-108

YOUR CONNECTION TO QUALITY & SERVICE

**EDAC INC** TORONTO, ONTARIO CANADA

THESE DRAWINGS AND SPECIFICATIONS ARE THE PROPERTY OF EDAC INC.,AND SHALL NOT BE REPRODUCED, OR COPIED OR USED AS THE BASIS FOR THE MANUFACTURE OR SALE OF APPARATUS WITHOUT WRITTEN PERMISSION.