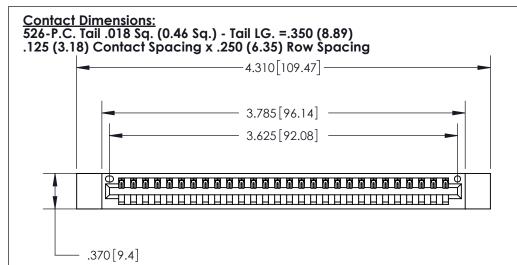

INSULATOR MATERIAL: THERMOPLASTIC POLYESTER, UL 94V-0 CONTACT MATERIAL; COPPER, NICKEL, TIN ALLOY CA-725 CONTACT PLATING: GOLD ON THE MATING AREA, TIN-LEAD

ON THE CONTACT TAILS, NICKEL UNDERPLATE

846/896 SERIES HIGH TEMP CARD EDGE CONNECTOR PART NUMBER: 896-028-526-612