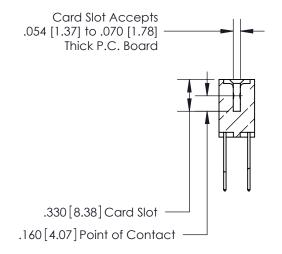

## 846/896 SERIES HIGH TEMP CARD EDGE CONNECTOR CONTACT CODE 555,556,558,559,560 DIMENSIONS

.150 [3.81]

YOUR CONNECTION TO QUALITY & SERVICE

**Contact Code 559** 

**EDAC INC** TORONTO, ONTARIO CANADA

THESE DRAWINGS AND SPECIFICATIONS ARE THE PROPERTY OF EDAC INC.,AND SHALL NOT BE REPRODUCED, OR COPIED OR USED AS THE BASIS FOR THE MANUFACTURE OR SALE OF APPARATUS WITHOUT WRITTEN PERMISSION.

| ACAD REFERENCE NO. | 846-ENG-MASTER   |
|--------------------|------------------|
| DRAWN: J.LEE       | DATE: APR. 22/09 |
| CHECKED:           | DATE:            |
| SCALE: 1:1         | SHEET 2 OF 2     |
| DRAWING NUMBER     | ISSUE            |
| 846-ENG-MASTER     | 1                |