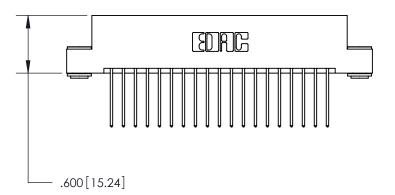

## 846/896 SERIES HIGH TEMP CARD EDGE CONNECTOR PART NUMBER: 896-038-540-203

YOUR CONNECTION TO QUALITY & SERVICE

**EDAC INC** TORONTO, ONTARIO CANADA

THESE DRAWINGS AND SPECIFICATIONS ARE THE PROPERTY OF EDAC INC.,AND SHALL NOT BE REPRODUCED, OR COPIED OR USED AS THE BASIS FOR THE MANUFACTURE OR SALE OF APPARATUS WITHOUT WRITTEN PERMISSION.

| ACAD REFERENCE NO. | 846-ENG-MASTER   |
|--------------------|------------------|
| DRAWN: J.LEE       | DATE: APR. 22/09 |
| CHECKED:           | DATE:            |
| SCALE: 1:1         | SHEET 1 OF 2     |
| DRAWING NUMBER     | ISSUE            |
| 846-ENG-MASTER     | 1                |