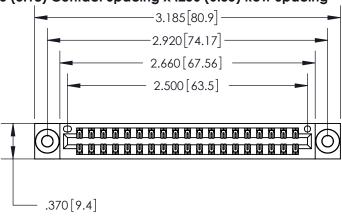

## 846/896 SERIES HIGH TEMP CARD EDGE CONNECTOR PART NUMBER: 896-038-540-203

YOUR CONNECTION TO QUALITY & SERVICE

**EDAC INC** TORONTO, ONTARIO CANADA

THESE DRAWINGS AND SPECIFICATIONS ARE THE PROPERTY OF EDAC INC.,AND SHALL NOT BE REPRODUCED, OR COPIED OR USED AS THE BASIS FOR THE MANUFACTURE OR SALE OF APPARATUS WITHOUT WRITTEN PERMISSION.

| ACAD REFERENCE NO. | 846-ENG-MASTER   |
|--------------------|------------------|
| DRAWN: J.LEE       | DATE: APR. 22/09 |
| CHECKED:           | DATE:            |
| SCALE: 1:1         | SHEET 1 OF 2     |
| DRAWING NUMBER     | ISSUE            |
| 846-ENG-MASTER     | 1                |