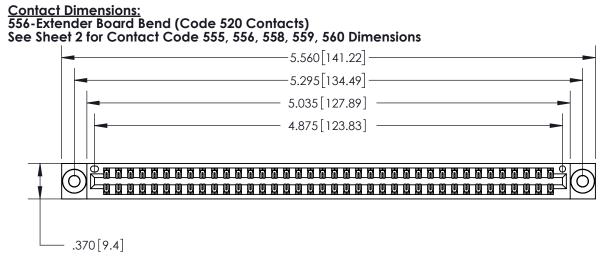

## 846/896 SERIES HIGH TEMP CARD EDGE CONNECTOR CONTACT CODE 555,556,558,559,560 DIMENSIONS

.150 [3.81]

YOUR CONNECTION TO QUALITY & SERVICE

**Contact Code 559** 

**EDAC INC** TORONTO, ONTARIO CANADA

THESE DRAWINGS AND SPECIFICATIONS ARE THE PROPERTY OF EDAC INC.,AND SHALL NOT BE REPRODUCED, OR COPIED OR USED AS THE BASIS FOR THE MANUFACTURE OR SALE OF APPARATUS WITHOUT WRITTEN PERMISSION.