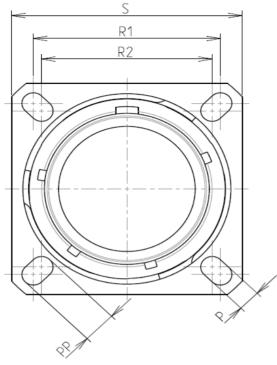

F

А

Connector di Dim Р PP R1 R2 S V W Ζ VV THREAD

|                                                                                                    | 1                                                                                                                                                                                                                                                                                                                                                                                                                                                                                                                                                                                                                                                                                                                                                                                                                                                                                                                                                                                                                                                                                                                                                                                                                                                                                                                                                                                                                                                                                                                                                                                                                                                                                                                                                                                                                                                                                                                                                                                                                                                                                                                                                                                                                                                                                                                                                                                                                                                                                                                                                                                                                                                                                                                                                                                                                                         |         |                                                |                                                               |                 |                   |                                                   |                          |                                                                                                                |                                      |                      |       |     |   |
|----------------------------------------------------------------------------------------------------|-------------------------------------------------------------------------------------------------------------------------------------------------------------------------------------------------------------------------------------------------------------------------------------------------------------------------------------------------------------------------------------------------------------------------------------------------------------------------------------------------------------------------------------------------------------------------------------------------------------------------------------------------------------------------------------------------------------------------------------------------------------------------------------------------------------------------------------------------------------------------------------------------------------------------------------------------------------------------------------------------------------------------------------------------------------------------------------------------------------------------------------------------------------------------------------------------------------------------------------------------------------------------------------------------------------------------------------------------------------------------------------------------------------------------------------------------------------------------------------------------------------------------------------------------------------------------------------------------------------------------------------------------------------------------------------------------------------------------------------------------------------------------------------------------------------------------------------------------------------------------------------------------------------------------------------------------------------------------------------------------------------------------------------------------------------------------------------------------------------------------------------------------------------------------------------------------------------------------------------------------------------------------------------------------------------------------------------------------------------------------------------------------------------------------------------------------------------------------------------------------------------------------------------------------------------------------------------------------------------------------------------------------------------------------------------------------------------------------------------------------------------------------------------------------------------------------------------------|---------|------------------------------------------------|---------------------------------------------------------------|-----------------|-------------------|---------------------------------------------------|--------------------------|----------------------------------------------------------------------------------------------------------------|--------------------------------------|----------------------|-------|-----|---|
| т                                                                                                  |                                                                                                                                                                                                                                                                                                                                                                                                                                                                                                                                                                                                                                                                                                                                                                                                                                                                                                                                                                                                                                                                                                                                                                                                                                                                                                                                                                                                                                                                                                                                                                                                                                                                                                                                                                                                                                                                                                                                                                                                                                                                                                                                                                                                                                                                                                                                                                                                                                                                                                                                                                                                                                                                                                                                                                                                                                           |         | D                                              |                                                               |                 | 0                 |                                                   |                          | Φ                                                                                                              |                                      |                      | A     |     | - |
|                                                                                                    |                                                                                                                                                                                                                                                                                                                                                                                                                                                                                                                                                                                                                                                                                                                                                                                                                                                                                                                                                                                                                                                                                                                                                                                                                                                                                                                                                                                                                                                                                                                                                                                                                                                                                                                                                                                                                                                                                                                                                                                                                                                                                                                                                                                                                                                                                                                                                                                                                                                                                                                                                                                                                                                                                                                                                                                                                                           |         |                                                |                                                               |                 |                   |                                                   |                          |                                                                                                                |                                      |                      |       |     | 4 |
| ~                                                                                                  |                                                                                                                                                                                                                                                                                                                                                                                                                                                                                                                                                                                                                                                                                                                                                                                                                                                                                                                                                                                                                                                                                                                                                                                                                                                                                                                                                                                                                                                                                                                                                                                                                                                                                                                                                                                                                                                                                                                                                                                                                                                                                                                                                                                                                                                                                                                                                                                                                                                                                                                                                                                                                                                                                                                                                                                                                                           |         |                                                |                                                               |                 |                   | YOUT SHOWI                                        |                          |                                                                                                                |                                      |                      |       |     | 3 |
| nector dimension<br>Nomi<br>3.25±<br>5.49±<br>18.2<br>15.0<br>23.8±<br>20.83+0,<br>2.1/2<br>31.5 M | inal<br>:0.2<br>:0.2<br>:0.2<br>:0.2<br>:0.2<br>:0.2<br>:0.2<br>:0.2<br>:0.2<br>:0.2<br>:0.2<br>:0.2<br>:0.2<br>:0.2<br>:0.2<br>:0.2<br>:0.2<br>:0.2<br>:0.2<br>:0.2<br>:0.2<br>:0.2<br>:0.2<br>:0.2<br>:0.2<br>:0.2<br>:0.3<br>:0.3<br>:0.4<br>:0.5<br>:0.3<br>:0.4<br>:0.5<br>:0.3<br>:0.4<br>:0.5<br>:0.5<br>:0.5<br>:0.5<br>:0.5<br>:0.5<br>:0.5<br>:0.5<br>:0.5<br>:0.5<br>:0.5<br>:0.5<br>:0.5<br>:0.5<br>:0.5<br>:0.5<br>:0.5<br>:0.5<br>:0.5<br>:0.5<br>:0.5<br>:0.5<br>:0.5<br>:0.5<br>:0.5<br>:0.5<br>:0.5<br>:0.5<br>:0.5<br>:0.5<br>:0.5<br>:0.5<br>:0.5<br>:0.5<br>:0.5<br>:0.5<br>:0.5<br>:0.5<br>:0.5<br>:0.5<br>:0.5<br>:0.5<br>:0.5<br>:0.5<br>:0.5<br>:0.5<br>:0.5<br>:0.5<br>:0.5<br>:0.5<br>:0.5<br>:0.5<br>:0.5<br>:0.5<br>:0.5<br>:0.5<br>:0.5<br>:0.5<br>:0.5<br>:0.5<br>:0.5<br>:0.5<br>:0.5<br>:0.5<br>:0.5<br>:0.5<br>:0.5<br>:0.5<br>:0.5<br>:0.5<br>:0.5<br>:0.5<br>:0.5<br>:0.5<br>:0.5<br>:0.5<br>:0.5<br>:0.5<br>:0.5<br>:0.5<br>:0.5<br>:0.5<br>:0.5<br>:0.5<br>:0.5<br>:0.5<br>:0.5<br>:0.5<br>:0.5<br>:0.5<br>:0.5<br>:0.5<br>:0.5<br>:0.5<br>:0.5<br>:0.5<br>:0.5<br>:0.5<br>:0.5<br>:0.5<br>:0.5<br>:0.5<br>:0.5<br>:0.5<br>:0.5<br>:0.5<br>:0.5<br>:0.5<br>:0.5<br>:0.5<br>:0.5<br>:0.5<br>:0.5<br>:0.5<br>:0.5<br>:0.5<br>:0.5<br>:0.5<br>:0.5<br>:0.5<br>:0.5<br>:0.5<br>:0.5<br>:0.5<br>:0.5<br>:0.5<br>:0.5<br>:0.5<br>:0.5<br>:0.5<br>:0.5<br>:0.5<br>:0.5<br>:0.5<br>:0.5<br>:0.5<br>:0.5<br>:0.5<br>:0.5<br>:0.5<br>:0.5<br>:0.5<br>:0.5<br>:0.5<br>:0.5<br>:0.5<br>:0.5<br>:0.5<br>:0.5<br>:0.5<br>:0.5<br>:0.5<br>:0.5<br>:0.5<br>:0.5<br>:0.5<br>:0.5<br>:0.5<br>:0.5<br>:0.5<br>:0.5<br>:0.5<br>:0.5<br>:0.5<br>:0.5<br>:0.5<br>:0.5<br>:0.5<br>:0.5<br>:0.5<br>:0.5<br>:0.5<br>:0.5<br>:0.5<br>:0.5<br>:0.5<br>:0.5<br>:0.5<br>:0.5<br>:0.5<br>:0.5<br>:0.5<br>:0.5<br>:0.5<br>:0.5<br>:0.5<br>:0.5<br>:0.5<br>:0.5<br>:0.5<br>:0.5<br>:0.5<br>:0.5<br>:0.5<br>:0.5<br>:0.5<br>:0.5<br>:0.5<br>:0.5<br>:0.5<br>:0.5<br>:0.5<br>:0.5<br>:0.5<br>:0.5<br>:0.5<br>:0.5<br>:0.5<br>:0.5<br>:0.5<br>:0.5<br>:0.5<br>:0.5<br>:0.5<br>:0.5<br>:0.5<br>:0.5<br>:0.5<br>:0.5<br>:0.5<br>:0.5<br>:0.5<br>:0.5<br>:0.5<br>:0.5<br>:0.5<br>:0.5<br>:0.5<br>:0.5<br>:0.5<br>:0.5<br>:0.5<br>:0.5<br>:0.5<br>:0.5<br>:0.5<br>:0.5<br>:0.5<br>:0.5<br>:0.5<br>:0.5<br>:0.5<br>:0.5<br>:0.5<br>:0.5<br>:0.5<br>:0.5<br>:0.5<br>:0.5<br>:0.5<br>:0.5<br>:0.5<br>:0.5<br>:0.5<br>:0.5<br>:0.5<br>:0.5<br>:0.5<br>:0.5<br>:0.5<br>:0.5<br>:0.5<br>:0.5<br>:0.5<br>:0.5<br>:0.5<br>:0.5<br>:0.5<br>:0.5<br>:0.5<br>:0.5<br>:0.5<br>:0.5<br>:0.5<br>:0.5<br>:0.5<br>:0.5<br>:0.5<br>:0.5<br>:0.5<br>:0.5<br>:0.5<br>:0.5<br>:0.5<br>:0.5<br>:0.5<br>:0.5<br>:0.5<br>:0.5<br>:0.5<br>:0.5<br>:0.5<br>:0.5<br>:0.5<br>:0.5<br>:0.5<br>:0.5<br>:0.5<br>:0.5<br>:0.5<br>:0.5<br>:0.5<br>:0.5<br>:0.5<br>:0.5<br>: |         |                                                |                                                               |                 | the Specification | e of the Produ<br>s issued by eit<br>ional recomm | icts whicl<br>ther of th | h does not con<br>he Parties or b<br>n, technical no                                                           | mply with<br>by a third p<br>otice.) | oarty<br>ontrol List |       |     | 2 |
| AD M12x1                                                                                           | 1-6g                                                                                                                                                                                                                                                                                                                                                                                                                                                                                                                                                                                                                                                                                                                                                                                                                                                                                                                                                                                                                                                                                                                                                                                                                                                                                                                                                                                                                                                                                                                                                                                                                                                                                                                                                                                                                                                                                                                                                                                                                                                                                                                                                                                                                                                                                                                                                                                                                                                                                                                                                                                                                                                                                                                                                                                                                                      |         | PN: 8D009K98PA                                 |                                                               |                 |                   |                                                   |                          |                                                                                                                |                                      |                      |       |     |   |
|                                                                                                    |                                                                                                                                                                                                                                                                                                                                                                                                                                                                                                                                                                                                                                                                                                                                                                                                                                                                                                                                                                                                                                                                                                                                                                                                                                                                                                                                                                                                                                                                                                                                                                                                                                                                                                                                                                                                                                                                                                                                                                                                                                                                                                                                                                                                                                                                                                                                                                                                                                                                                                                                                                                                                                                                                                                                                                                                                                           |         | A                                              | 03-10                                                         | -2016           | First Release     |                                                   |                          |                                                                                                                |                                      |                      |       |     |   |
|                                                                                                    | ISS     DATE     Latest modification - by       Designed By:     Date:     CUSTOMER DRAWING                                                                                                                                                                                                                                                                                                                                                                                                                                                                                                                                                                                                                                                                                                                                                                                                                                                                                                                                                                                                                                                                                                                                                                                                                                                                                                                                                                                                                                                                                                                                                                                                                                                                                                                                                                                                                                                                                                                                                                                                                                                                                                                                                                                                                                                                                                                                                                                                                                                                                                                                                                                                                                                                                                                                               |         |                                                |                                                               |                 | MOD N°            | -                                                 |                          |                                                                                                                |                                      |                      |       |     |   |
|                                                                                                    |                                                                                                                                                                                                                                                                                                                                                                                                                                                                                                                                                                                                                                                                                                                                                                                                                                                                                                                                                                                                                                                                                                                                                                                                                                                                                                                                                                                                                                                                                                                                                                                                                                                                                                                                                                                                                                                                                                                                                                                                                                                                                                                                                                                                                                                                                                                                                                                                                                                                                                                                                                                                                                                                                                                                                                                                                                           |         | TITLE     Stainless Steel Receptacle 8D series |                                                               |                 |                   |                                                   |                          | _                                                                                                              |                                      |                      |       |     |   |
| SCALE                                                                                              |                                                                                                                                                                                                                                                                                                                                                                                                                                                                                                                                                                                                                                                                                                                                                                                                                                                                                                                                                                                                                                                                                                                                                                                                                                                                                                                                                                                                                                                                                                                                                                                                                                                                                                                                                                                                                                                                                                                                                                                                                                                                                                                                                                                                                                                                                                                                                                                                                                                                                                                                                                                                                                                                                                                                                                                                                                           |         |                                                | General linear NPRDS / PROJECT<br>Tolerances:<br>± <b>859</b> |                 |                   |                                                   | 1                        |                                                                                                                |                                      |                      |       |     |   |
| ORIENTATION : A<br>CONTACT TYPE : PIN(500 Matings)                                                 |                                                                                                                                                                                                                                                                                                                                                                                                                                                                                                                                                                                                                                                                                                                                                                                                                                                                                                                                                                                                                                                                                                                                                                                                                                                                                                                                                                                                                                                                                                                                                                                                                                                                                                                                                                                                                                                                                                                                                                                                                                                                                                                                                                                                                                                                                                                                                                                                                                                                                                                                                                                                                                                                                                                                                                                                                                           | SOURIAU |                                                | AU                                                            | WWW.SOURIAU.COM |                   |                                                   | M                        | This document is the property of<br>SOURIAU<br>it must not be reproduced or<br>communicated without permission |                                      |                      | ed or |     |   |
| CONTACT LAYOUT : 09-98                                                                             |                                                                                                                                                                                                                                                                                                                                                                                                                                                                                                                                                                                                                                                                                                                                                                                                                                                                                                                                                                                                                                                                                                                                                                                                                                                                                                                                                                                                                                                                                                                                                                                                                                                                                                                                                                                                                                                                                                                                                                                                                                                                                                                                                                                                                                                                                                                                                                                                                                                                                                                                                                                                                                                                                                                                                                                                                                           | FORMAT  |                                                |                                                               | 1               |                   |                                                   | DRG N°                   |                                                                                                                |                                      |                      | SHEET | _   |   |
|                                                                                                    |                                                                                                                                                                                                                                                                                                                                                                                                                                                                                                                                                                                                                                                                                                                                                                                                                                                                                                                                                                                                                                                                                                                                                                                                                                                                                                                                                                                                                                                                                                                                                                                                                                                                                                                                                                                                                                                                                                                                                                                                                                                                                                                                                                                                                                                                                                                                                                                                                                                                                                                                                                                                                                                                                                                                                                                                                                           |         |                                                | 3                                                             |                 |                   | 8D00                                              | )9K98                    | 8PA-C                                                                                                          | I                                    |                      |       | 1/2 |   |
| E                                                                                                  | $\bigvee$                                                                                                                                                                                                                                                                                                                                                                                                                                                                                                                                                                                                                                                                                                                                                                                                                                                                                                                                                                                                                                                                                                                                                                                                                                                                                                                                                                                                                                                                                                                                                                                                                                                                                                                                                                                                                                                                                                                                                                                                                                                                                                                                                                                                                                                                                                                                                                                                                                                                                                                                                                                                                                                                                                                                                                                                                                 |         | D                                              |                                                               | I               | С                 | 1                                                 |                          | В                                                                                                              |                                      |                      | А     |     |   |