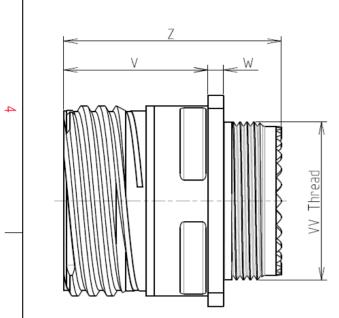

F

А

Connector di Dim Р PP R1 R2 S V W Ζ VV THREAD

|                                                                                                    | 1                                                                                                                                                                                                                                                                                                                                                                                                                                                                                                                                                                                                                                                                                                                                                                                                                                                                                                                                                                                                                                                                                                                                                                                                                                                                                                                                                                                                                                                                                                                                                                                                                                                                                                                                                                                                                                                                                                                                                                                                                                                                                                                                                                                                                                                                                                                                                                                                                                                                                                                                                                                                                                                                                                                                                                                                                                         |         |                                                |                                                               |                 |                   |                                                   |                          |                                                                                                                |                                      |                      |       |     |   |
|----------------------------------------------------------------------------------------------------|-------------------------------------------------------------------------------------------------------------------------------------------------------------------------------------------------------------------------------------------------------------------------------------------------------------------------------------------------------------------------------------------------------------------------------------------------------------------------------------------------------------------------------------------------------------------------------------------------------------------------------------------------------------------------------------------------------------------------------------------------------------------------------------------------------------------------------------------------------------------------------------------------------------------------------------------------------------------------------------------------------------------------------------------------------------------------------------------------------------------------------------------------------------------------------------------------------------------------------------------------------------------------------------------------------------------------------------------------------------------------------------------------------------------------------------------------------------------------------------------------------------------------------------------------------------------------------------------------------------------------------------------------------------------------------------------------------------------------------------------------------------------------------------------------------------------------------------------------------------------------------------------------------------------------------------------------------------------------------------------------------------------------------------------------------------------------------------------------------------------------------------------------------------------------------------------------------------------------------------------------------------------------------------------------------------------------------------------------------------------------------------------------------------------------------------------------------------------------------------------------------------------------------------------------------------------------------------------------------------------------------------------------------------------------------------------------------------------------------------------------------------------------------------------------------------------------------------------|---------|------------------------------------------------|---------------------------------------------------------------|-----------------|-------------------|---------------------------------------------------|--------------------------|----------------------------------------------------------------------------------------------------------------|--------------------------------------|----------------------|-------|-----|---|
| т                                                                                                  |                                                                                                                                                                                                                                                                                                                                                                                                                                                                                                                                                                                                                                                                                                                                                                                                                                                                                                                                                                                                                                                                                                                                                                                                                                                                                                                                                                                                                                                                                                                                                                                                                                                                                                                                                                                                                                                                                                                                                                                                                                                                                                                                                                                                                                                                                                                                                                                                                                                                                                                                                                                                                                                                                                                                                                                                                                           |         | D                                              |                                                               |                 | 0                 |                                                   |                          | Φ                                                                                                              |                                      |                      | A     |     | - |
|                                                                                                    |                                                                                                                                                                                                                                                                                                                                                                                                                                                                                                                                                                                                                                                                                                                                                                                                                                                                                                                                                                                                                                                                                                                                                                                                                                                                                                                                                                                                                                                                                                                                                                                                                                                                                                                                                                                                                                                                                                                                                                                                                                                                                                                                                                                                                                                                                                                                                                                                                                                                                                                                                                                                                                                                                                                                                                                                                                           |         |                                                |                                                               |                 |                   |                                                   |                          |                                                                                                                |                                      |                      |       |     | 4 |
| ~                                                                                                  |                                                                                                                                                                                                                                                                                                                                                                                                                                                                                                                                                                                                                                                                                                                                                                                                                                                                                                                                                                                                                                                                                                                                                                                                                                                                                                                                                                                                                                                                                                                                                                                                                                                                                                                                                                                                                                                                                                                                                                                                                                                                                                                                                                                                                                                                                                                                                                                                                                                                                                                                                                                                                                                                                                                                                                                                                                           |         |                                                |                                                               |                 |                   | YOUT SHOWI                                        |                          |                                                                                                                |                                      |                      |       |     | 3 |
| nector dimension<br>Nomi<br>3.25±<br>5.49±<br>18.2<br>15.0<br>23.8±<br>20.83+0,<br>2.1/2<br>31.5 M | inal<br>:0.2<br>:0.2<br>:0.2<br>:0.2<br>:0.2<br>:0.2<br>:0.2<br>:0.2<br>:0.2<br>:0.2<br>:0.2<br>:0.2<br>:0.2<br>:0.2<br>:0.2<br>:0.2<br>:0.2<br>:0.2<br>:0.2<br>:0.2<br>:0.2<br>:0.2<br>:0.2<br>:0.2<br>:0.2<br>:0.2<br>:0.3<br>:0.3<br>:0.4<br>:0.5<br>:0.3<br>:0.4<br>:0.5<br>:0.3<br>:0.4<br>:0.5<br>:0.5<br>:0.5<br>:0.5<br>:0.5<br>:0.5<br>:0.5<br>:0.5<br>:0.5<br>:0.5<br>:0.5<br>:0.5<br>:0.5<br>:0.5<br>:0.5<br>:0.5<br>:0.5<br>:0.5<br>:0.5<br>:0.5<br>:0.5<br>:0.5<br>:0.5<br>:0.5<br>:0.5<br>:0.5<br>:0.5<br>:0.5<br>:0.5<br>:0.5<br>:0.5<br>:0.5<br>:0.5<br>:0.5<br>:0.5<br>:0.5<br>:0.5<br>:0.5<br>:0.5<br>:0.5<br>:0.5<br>:0.5<br>:0.5<br>:0.5<br>:0.5<br>:0.5<br>:0.5<br>:0.5<br>:0.5<br>:0.5<br>:0.5<br>:0.5<br>:0.5<br>:0.5<br>:0.5<br>:0.5<br>:0.5<br>:0.5<br>:0.5<br>:0.5<br>:0.5<br>:0.5<br>:0.5<br>:0.5<br>:0.5<br>:0.5<br>:0.5<br>:0.5<br>:0.5<br>:0.5<br>:0.5<br>:0.5<br>:0.5<br>:0.5<br>:0.5<br>:0.5<br>:0.5<br>:0.5<br>:0.5<br>:0.5<br>:0.5<br>:0.5<br>:0.5<br>:0.5<br>:0.5<br>:0.5<br>:0.5<br>:0.5<br>:0.5<br>:0.5<br>:0.5<br>:0.5<br>:0.5<br>:0.5<br>:0.5<br>:0.5<br>:0.5<br>:0.5<br>:0.5<br>:0.5<br>:0.5<br>:0.5<br>:0.5<br>:0.5<br>:0.5<br>:0.5<br>:0.5<br>:0.5<br>:0.5<br>:0.5<br>:0.5<br>:0.5<br>:0.5<br>:0.5<br>:0.5<br>:0.5<br>:0.5<br>:0.5<br>:0.5<br>:0.5<br>:0.5<br>:0.5<br>:0.5<br>:0.5<br>:0.5<br>:0.5<br>:0.5<br>:0.5<br>:0.5<br>:0.5<br>:0.5<br>:0.5<br>:0.5<br>:0.5<br>:0.5<br>:0.5<br>:0.5<br>:0.5<br>:0.5<br>:0.5<br>:0.5<br>:0.5<br>:0.5<br>:0.5<br>:0.5<br>:0.5<br>:0.5<br>:0.5<br>:0.5<br>:0.5<br>:0.5<br>:0.5<br>:0.5<br>:0.5<br>:0.5<br>:0.5<br>:0.5<br>:0.5<br>:0.5<br>:0.5<br>:0.5<br>:0.5<br>:0.5<br>:0.5<br>:0.5<br>:0.5<br>:0.5<br>:0.5<br>:0.5<br>:0.5<br>:0.5<br>:0.5<br>:0.5<br>:0.5<br>:0.5<br>:0.5<br>:0.5<br>:0.5<br>:0.5<br>:0.5<br>:0.5<br>:0.5<br>:0.5<br>:0.5<br>:0.5<br>:0.5<br>:0.5<br>:0.5<br>:0.5<br>:0.5<br>:0.5<br>:0.5<br>:0.5<br>:0.5<br>:0.5<br>:0.5<br>:0.5<br>:0.5<br>:0.5<br>:0.5<br>:0.5<br>:0.5<br>:0.5<br>:0.5<br>:0.5<br>:0.5<br>:0.5<br>:0.5<br>:0.5<br>:0.5<br>:0.5<br>:0.5<br>:0.5<br>:0.5<br>:0.5<br>:0.5<br>:0.5<br>:0.5<br>:0.5<br>:0.5<br>:0.5<br>:0.5<br>:0.5<br>:0.5<br>:0.5<br>:0.5<br>:0.5<br>:0.5<br>:0.5<br>:0.5<br>:0.5<br>:0.5<br>:0.5<br>:0.5<br>:0.5<br>:0.5<br>:0.5<br>:0.5<br>:0.5<br>:0.5<br>:0.5<br>:0.5<br>:0.5<br>:0.5<br>:0.5<br>:0.5<br>:0.5<br>:0.5<br>:0.5<br>:0.5<br>:0.5<br>:0.5<br>:0.5<br>:0.5<br>:0.5<br>:0.5<br>:0.5<br>:0.5<br>:0.5<br>:0.5<br>:0.5<br>:0.5<br>:0.5<br>:0.5<br>:0.5<br>:0.5<br>:0.5<br>:0.5<br>:0.5<br>:0.5<br>:0.5<br>:0.5<br>:0.5<br>:0.5<br>:0.5<br>:0.5<br>:0.5<br>:0.5<br>:0.5<br>:0.5<br>:0.5<br>:0.5<br>:0.5<br>:0.5<br>:0.5<br>:0.5<br>:0.5<br>:0.5<br>:0.5<br>:0.5<br>:0.5<br>:0.5<br>:0.5<br>:0.5<br>:0.5<br>:0.5<br>:0.5<br>:0.5<br>:0.5<br>:0.5<br>:0.5<br>:0.5<br>:0.5<br>:0.5<br>:0.5<br>: |         |                                                |                                                               |                 | the Specification | e of the Produ<br>s issued by eit<br>ional recomm | icts whicl<br>ther of th | h does not con<br>he Parties or b<br>n, technical no                                                           | mply with<br>by a third p<br>otice.) | oarty<br>ontrol List |       |     | 2 |
| AD M12x1                                                                                           | 1-6g                                                                                                                                                                                                                                                                                                                                                                                                                                                                                                                                                                                                                                                                                                                                                                                                                                                                                                                                                                                                                                                                                                                                                                                                                                                                                                                                                                                                                                                                                                                                                                                                                                                                                                                                                                                                                                                                                                                                                                                                                                                                                                                                                                                                                                                                                                                                                                                                                                                                                                                                                                                                                                                                                                                                                                                                                                      |         | PN: 8D009K98PA                                 |                                                               |                 |                   |                                                   |                          |                                                                                                                |                                      |                      |       |     |   |
|                                                                                                    |                                                                                                                                                                                                                                                                                                                                                                                                                                                                                                                                                                                                                                                                                                                                                                                                                                                                                                                                                                                                                                                                                                                                                                                                                                                                                                                                                                                                                                                                                                                                                                                                                                                                                                                                                                                                                                                                                                                                                                                                                                                                                                                                                                                                                                                                                                                                                                                                                                                                                                                                                                                                                                                                                                                                                                                                                                           |         | A                                              | 03-10                                                         | -2016           | First Release     |                                                   |                          |                                                                                                                |                                      |                      |       |     |   |
|                                                                                                    | ISS     DATE     Latest modification - by       Designed By:     Date:     CUSTOMER DRAWING                                                                                                                                                                                                                                                                                                                                                                                                                                                                                                                                                                                                                                                                                                                                                                                                                                                                                                                                                                                                                                                                                                                                                                                                                                                                                                                                                                                                                                                                                                                                                                                                                                                                                                                                                                                                                                                                                                                                                                                                                                                                                                                                                                                                                                                                                                                                                                                                                                                                                                                                                                                                                                                                                                                                               |         |                                                |                                                               |                 | MOD N°            | -                                                 |                          |                                                                                                                |                                      |                      |       |     |   |
|                                                                                                    |                                                                                                                                                                                                                                                                                                                                                                                                                                                                                                                                                                                                                                                                                                                                                                                                                                                                                                                                                                                                                                                                                                                                                                                                                                                                                                                                                                                                                                                                                                                                                                                                                                                                                                                                                                                                                                                                                                                                                                                                                                                                                                                                                                                                                                                                                                                                                                                                                                                                                                                                                                                                                                                                                                                                                                                                                                           |         | TITLE     Stainless Steel Receptacle 8D series |                                                               |                 |                   |                                                   |                          | _                                                                                                              |                                      |                      |       |     |   |
| SCALE                                                                                              |                                                                                                                                                                                                                                                                                                                                                                                                                                                                                                                                                                                                                                                                                                                                                                                                                                                                                                                                                                                                                                                                                                                                                                                                                                                                                                                                                                                                                                                                                                                                                                                                                                                                                                                                                                                                                                                                                                                                                                                                                                                                                                                                                                                                                                                                                                                                                                                                                                                                                                                                                                                                                                                                                                                                                                                                                                           |         |                                                | General linear NPRDS / PROJECT<br>Tolerances:<br>± <b>859</b> |                 |                   |                                                   | 1                        |                                                                                                                |                                      |                      |       |     |   |
| ORIENTATION : A<br>CONTACT TYPE : PIN(500 Matings)                                                 |                                                                                                                                                                                                                                                                                                                                                                                                                                                                                                                                                                                                                                                                                                                                                                                                                                                                                                                                                                                                                                                                                                                                                                                                                                                                                                                                                                                                                                                                                                                                                                                                                                                                                                                                                                                                                                                                                                                                                                                                                                                                                                                                                                                                                                                                                                                                                                                                                                                                                                                                                                                                                                                                                                                                                                                                                                           | SOURIAU |                                                | AU                                                            | WWW.SOURIAU.COM |                   |                                                   | M                        | This document is the property of<br>SOURIAU<br>it must not be reproduced or<br>communicated without permission |                                      |                      | ed or |     |   |
| CONTACT LAYOUT : 09-98                                                                             |                                                                                                                                                                                                                                                                                                                                                                                                                                                                                                                                                                                                                                                                                                                                                                                                                                                                                                                                                                                                                                                                                                                                                                                                                                                                                                                                                                                                                                                                                                                                                                                                                                                                                                                                                                                                                                                                                                                                                                                                                                                                                                                                                                                                                                                                                                                                                                                                                                                                                                                                                                                                                                                                                                                                                                                                                                           | FORMAT  |                                                |                                                               | 1               |                   |                                                   | DRG N°                   |                                                                                                                |                                      |                      | SHEET | _   |   |
|                                                                                                    |                                                                                                                                                                                                                                                                                                                                                                                                                                                                                                                                                                                                                                                                                                                                                                                                                                                                                                                                                                                                                                                                                                                                                                                                                                                                                                                                                                                                                                                                                                                                                                                                                                                                                                                                                                                                                                                                                                                                                                                                                                                                                                                                                                                                                                                                                                                                                                                                                                                                                                                                                                                                                                                                                                                                                                                                                                           |         |                                                | 3                                                             |                 |                   | 8D00                                              | )9K98                    | 8PA-C                                                                                                          | I                                    |                      |       | 1/2 |   |
| E                                                                                                  | $\bigvee$                                                                                                                                                                                                                                                                                                                                                                                                                                                                                                                                                                                                                                                                                                                                                                                                                                                                                                                                                                                                                                                                                                                                                                                                                                                                                                                                                                                                                                                                                                                                                                                                                                                                                                                                                                                                                                                                                                                                                                                                                                                                                                                                                                                                                                                                                                                                                                                                                                                                                                                                                                                                                                                                                                                                                                                                                                 |         | D                                              |                                                               | I               | С                 | 1                                                 |                          | В                                                                                                              |                                      |                      | А     |     |   |