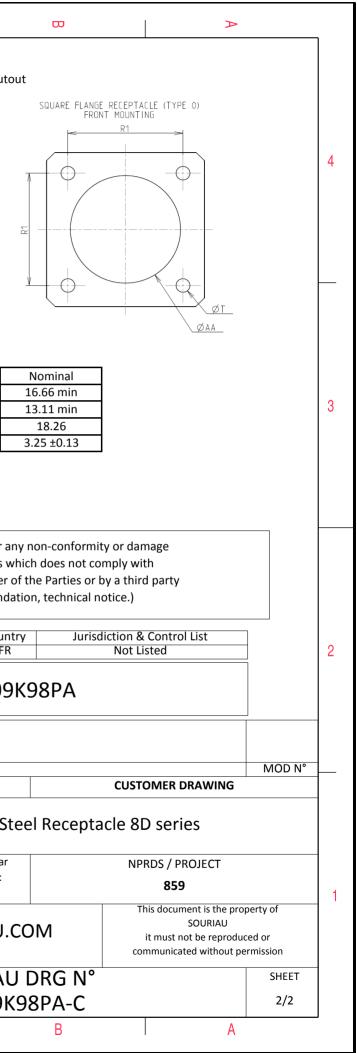

| r        | Ŧ                                                 | ۵                                                                                                                                                                                           | гт — | m |                          | 0                                             |                                    |
|----------|---------------------------------------------------|---------------------------------------------------------------------------------------------------------------------------------------------------------------------------------------------|------|---|--------------------------|-----------------------------------------------|------------------------------------|
|          |                                                   | Contact Layout                                                                                                                                                                              |      |   |                          |                                               | Panel Cutou                        |
| 4        | -X                                                | $ \begin{array}{c}                                     $                                                                                                                                    |      |   | ħ                        | SQUARE FLANGE RECEPTACLE (TY<br>REAR MOUNTING |                                    |
|          | Shell Arrangement Numb size no. 100 conta 9 -98 3 | n X-axis Y-axis<br>(mm) (mm)<br>+065 (1.55) +038 (0.97)<br>+.000 (0.00)075 (1.91)<br>065 (1.65) +.038 (0.97)<br>-<br>er of Size Service Contact Supersedes<br>acts contacts rating location |      |   | £ _                      |                                               | ØT                                 |
| ω        |                                                   |                                                                                                                                                                                             |      |   |                          |                                               | Dim<br>ØA<br>ØAA<br>R1<br>ØT       |
|          | -                                                 |                                                                                                                                                                                             |      |   | [                        |                                               |                                    |
|          | -                                                 |                                                                                                                                                                                             |      |   |                          | the Specifications is                         | f the Products wh                  |
| N        |                                                   |                                                                                                                                                                                             |      |   |                          | PI                                            | Countr<br>FR<br>N: 8D0091          |
|          |                                                   |                                                                                                                                                                                             |      |   | A 03-10-20               | 16 First Release                              |                                    |
|          |                                                   |                                                                                                                                                                                             |      |   | ISS DATE<br>Designed By: | Latest modification<br>Date:                  | - by                               |
|          |                                                   |                                                                                                                                                                                             |      |   | TITLE                    |                                               | Stainless Ste                      |
| <u> </u> |                                                   |                                                                                                                                                                                             |      |   | SCALE<br>NA              |                                               | General linear<br>Tolerances:<br>± |
|          |                                                   |                                                                                                                                                                                             |      |   | SOURIA                   | U WWW.S                                       | Souriau.c                          |
|          |                                                   |                                                                                                                                                                                             |      |   | FORMAT<br>A3             |                                               | SOURIAU<br>8D009K                  |
|          | Н                                                 | G                                                                                                                                                                                           | F    | E | D                        | С                                             |                                    |