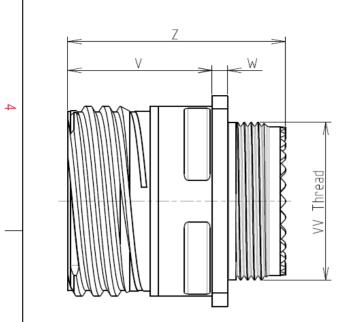

F

В

| Connector dimension |               |  |  |  |
|---------------------|---------------|--|--|--|
| Dim                 | Nominal       |  |  |  |
| Р                   | 3.25±0.2      |  |  |  |
| PP                  | 4.93±0.2      |  |  |  |
| R1                  | 20.62         |  |  |  |
| R2                  | 18.26         |  |  |  |
| S                   | 26.2±0.3      |  |  |  |
| V                   | 20.83+0/-1.25 |  |  |  |
| W                   | 2.1/2.5       |  |  |  |
| Z                   | 31.5 Max      |  |  |  |
| VV THREAD           | M15x1-6g      |  |  |  |