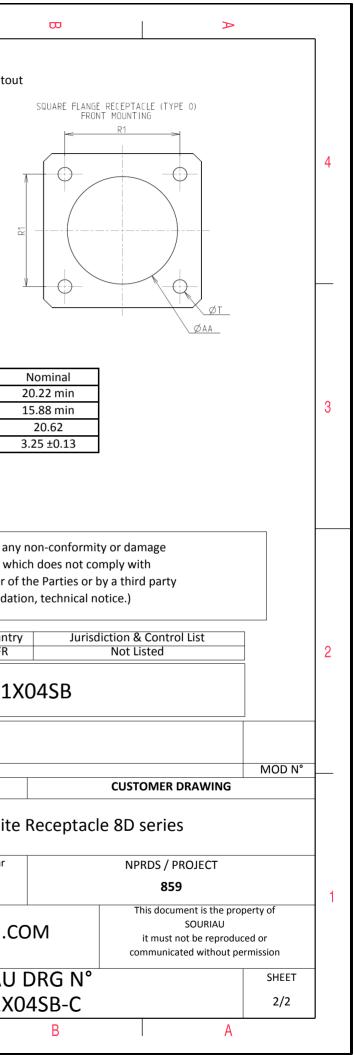

F

В

| Connector dimension |               |  |  |  |
|---------------------|---------------|--|--|--|
| Dim                 | Nominal       |  |  |  |
| Р                   | 3.25±0.2      |  |  |  |
| PP                  | 4.93±0.2      |  |  |  |
| R1                  | 20.62         |  |  |  |
| R2                  | 18.26         |  |  |  |
| S                   | 26.2±0.3      |  |  |  |
| V                   | 20.83+0/-1.25 |  |  |  |
| W                   | 2.1/2.5       |  |  |  |
| Z                   | 31.5 Max      |  |  |  |
| VV THREAD           | M15x1-6g      |  |  |  |

| r | Ŧ                                                  | ۵                                                                                                                                                                                                                                                                                                                                                                                                                                                                                                                                                                                                                                                                                                                                                                                                                                                                                                                                                                                                                                                                                                                                                                                 | п П | m   | D                                      | 0                                                                                                      |            |
|---|----------------------------------------------------|-----------------------------------------------------------------------------------------------------------------------------------------------------------------------------------------------------------------------------------------------------------------------------------------------------------------------------------------------------------------------------------------------------------------------------------------------------------------------------------------------------------------------------------------------------------------------------------------------------------------------------------------------------------------------------------------------------------------------------------------------------------------------------------------------------------------------------------------------------------------------------------------------------------------------------------------------------------------------------------------------------------------------------------------------------------------------------------------------------------------------------------------------------------------------------------|-----|-----|----------------------------------------|--------------------------------------------------------------------------------------------------------|------------|
|   |                                                    | Contact Layout                                                                                                                                                                                                                                                                                                                                                                                                                                                                                                                                                                                                                                                                                                                                                                                                                                                                                                                                                                                                                                                                                                                                                                    |     |     |                                        | Panel Cu                                                                                               | tou        |
| 4 | -×_                                                | $ \begin{array}{c}                                     $                                                                                                                                                                                                                                                                                                                                                                                                                                                                                                                                                                                                                                                                                                                                                                                                                                                                                                                                                                                                                                                                                                                          |     |     | A                                      | SQUARE FLANGE RECEPTACLE (TYPE O)<br>REAR MOUNTING                                                     |            |
|   | Shell Arrangement Numt<br>size no. cont<br>11 -4 4 | V-axis<br>(mm)         Y-axis<br>(mm)           + 0.65 (1.65)         .065 (1.65)           + 0.65 (1.65)         .065 (1.65)           - 0.65 (1.65)         .065 (1.65)           - 0.65 (1.65)         .065 (1.65)           - 0.65 (1.65)         .065 (1.65)           - 0.65 (1.65)         .065 (1.65)           - 0.65 (1.65)         .065 (1.65)           - 0.65 (1.65)         .065 (1.65)           - 0.65 (1.65)         .065 (1.65)           - 0.65 (1.65)         .065 (1.65)           - 0.65 (1.65)         .065 (1.65)           - 0.65 (1.65)         .065 (1.65)           - 0.65 (1.65)         .065 (1.65)           - 0.65 (1.65)         .065 (1.65)           - 0.65 (1.65)         .065 (1.65)           - 0.65 (1.65)         .065 (1.65)           - 0.65 (1.65)         .065 (1.65)           - 0.65 (1.65)         .065 (1.65)           - 0.65 (1.65)         .065 (1.65)           - 0.65 (1.65)         .065 (1.65)           - 0.65 (1.65)         .065 (1.65)           - 0.65 (1.65)         .065 (1.65)           - 0.65 (1.65)         .065 (1.65)           - 0.65 (1.65)         .065 (1.65)           - 0.65 (1.65)         .065 (1.65) |     |     |                                        | ØT ØT                                                                                                  |            |
| ω |                                                    |                                                                                                                                                                                                                                                                                                                                                                                                                                                                                                                                                                                                                                                                                                                                                                                                                                                                                                                                                                                                                                                                                                                                                                                   |     |     |                                        | Dim<br>ØA<br>ØAA<br>R1<br>ØT                                                                           |            |
|   | +                                                  |                                                                                                                                                                                                                                                                                                                                                                                                                                                                                                                                                                                                                                                                                                                                                                                                                                                                                                                                                                                                                                                                                                                                                                                   |     |     |                                        | SOURIAU shall not be liable for<br>due to a use of the Products<br>the Specifications issued by either | wh<br>r of |
| N |                                                    |                                                                                                                                                                                                                                                                                                                                                                                                                                                                                                                                                                                                                                                                                                                                                                                                                                                                                                                                                                                                                                                                                                                                                                                   |     |     |                                        | (professional recomment<br>Cou<br>F<br>PN: 8D01                                                        | ntr<br>R   |
|   |                                                    |                                                                                                                                                                                                                                                                                                                                                                                                                                                                                                                                                                                                                                                                                                                                                                                                                                                                                                                                                                                                                                                                                                                                                                                   |     |     | A 08-10-20<br>ISS DATE<br>Designed By: | 016 First Release                                                                                      |            |
|   |                                                    |                                                                                                                                                                                                                                                                                                                                                                                                                                                                                                                                                                                                                                                                                                                                                                                                                                                                                                                                                                                                                                                                                                                                                                                   |     |     | TITLE<br>SCALE                         | Compos<br>General linea<br>Tolerances:                                                                 | r          |
|   |                                                    |                                                                                                                                                                                                                                                                                                                                                                                                                                                                                                                                                                                                                                                                                                                                                                                                                                                                                                                                                                                                                                                                                                                                                                                   |     |     | SOURIA                                 | U WWW.SOURIAU                                                                                          | .C         |
|   |                                                    | 1                                                                                                                                                                                                                                                                                                                                                                                                                                                                                                                                                                                                                                                                                                                                                                                                                                                                                                                                                                                                                                                                                                                                                                                 |     |     | FORMAT<br>A3                           | SOURIA<br>8D011                                                                                        |            |
|   | Н                                                  | l G                                                                                                                                                                                                                                                                                                                                                                                                                                                                                                                                                                                                                                                                                                                                                                                                                                                                                                                                                                                                                                                                                                                                                                               | F   | E \ | D                                      | C I                                                                                                    |            |