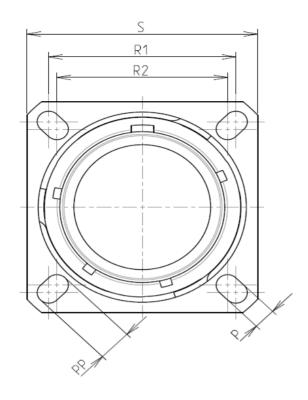

F

В

| Connector dimension |               |  |  |  |
|---------------------|---------------|--|--|--|
| Dim                 | Nominal       |  |  |  |
| Р                   | 3.25±0.2      |  |  |  |
| PP                  | 4.93±0.2      |  |  |  |
| R1                  | 20.62         |  |  |  |
| R2                  | 18.26         |  |  |  |
| S                   | 26.2±0.3      |  |  |  |
| V                   | 20.83+0/-1.25 |  |  |  |
| W                   | 2.1/2.5       |  |  |  |
| Z                   | 31.5 Max      |  |  |  |
| VV THREAD           | M15x1-6g      |  |  |  |