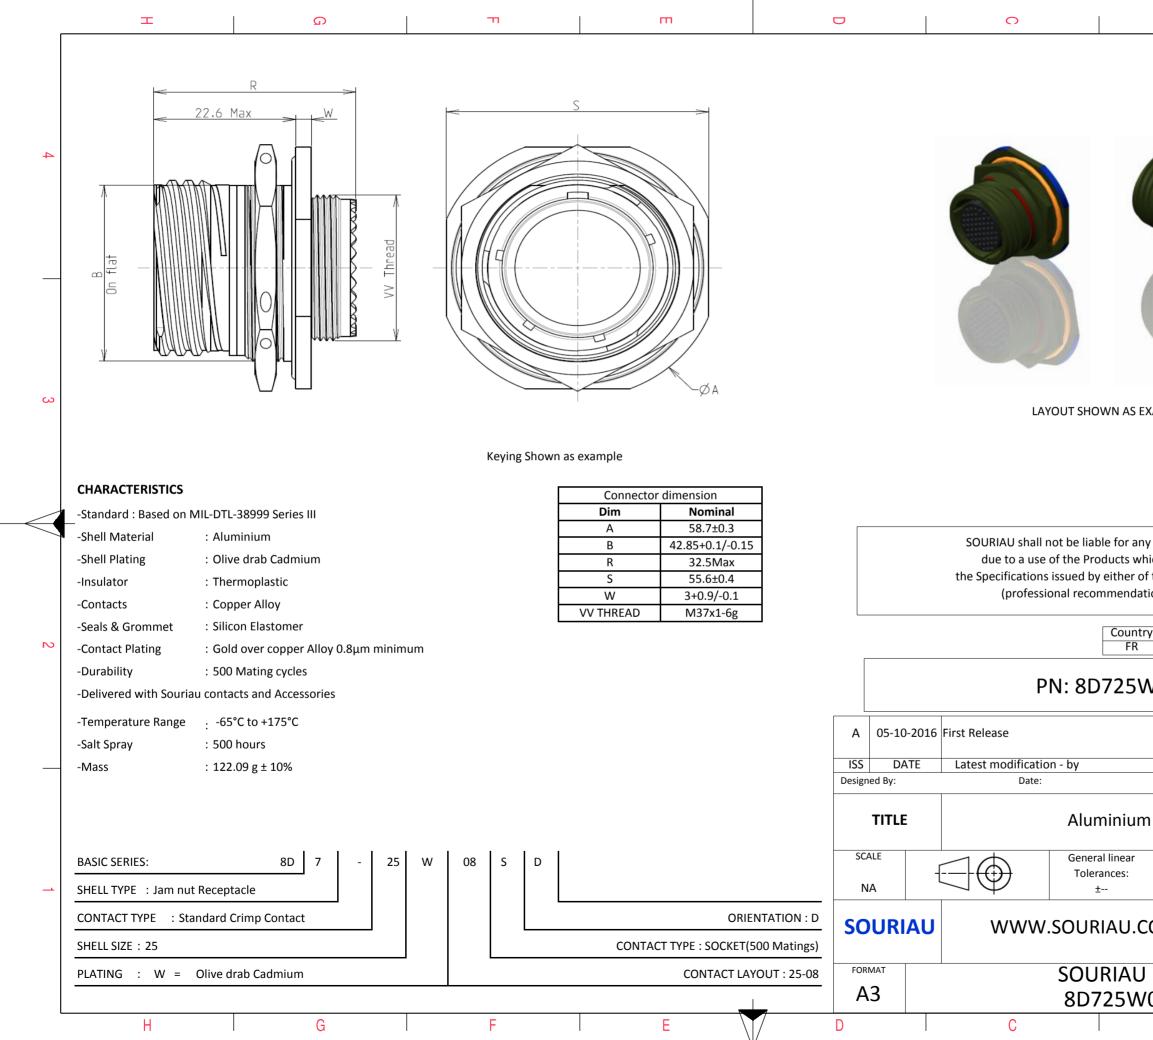

| Ξ                                                                                                                                |                                      |        |   |  |  |  |
|----------------------------------------------------------------------------------------------------------------------------------|--------------------------------------|--------|---|--|--|--|
|                                                                                                                                  |                                      |        | 4 |  |  |  |
|                                                                                                                                  |                                      |        |   |  |  |  |
| S EXAMPLE                                                                                                                        |                                      |        | 3 |  |  |  |
| any non-conformity or damage<br>which does not comply with<br>r of the Parties or by a third party<br>dation, technical notice.) |                                      |        |   |  |  |  |
| Intry Juris<br>R                                                                                                                 | diction & Control List<br>Not Listed | _      | 2 |  |  |  |
| 5W08SD                                                                                                                           |                                      |        |   |  |  |  |
|                                                                                                                                  |                                      | MOD N° |   |  |  |  |
| um Receptad                                                                                                                      | CUSTOMER DRAWING                     |        |   |  |  |  |
| ar                                                                                                                               | n Receptacle 8D series               |        |   |  |  |  |
|                                                                                                                                  | NPRDS / PROJECT 859                  |        |   |  |  |  |
| .COM<br>This document is the property of<br>SOURIAU<br>it must not be reproduced or<br>communicated without permission           |                                      |        |   |  |  |  |
| U DRG N°                                                                                                                         | SHEET                                |        |   |  |  |  |
| W08SD-C                                                                                                                          | A                                    | 1/2    | J |  |  |  |
|                                                                                                                                  |                                      |        |   |  |  |  |