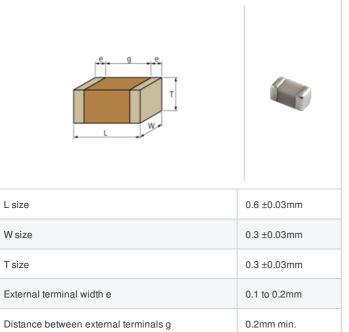

## $GJM0335C1E5R9CB01\# \ \ \text{``#'' indicates a package specification code}.$













< List of part numbers with package codes >

GJM0335C1E5R9CB01D , GJM0335C1E5R9CB01J , GJM0335C1E5R9CB01W

## Shape



## References

| Packaging | Specifications                                               | Minimum quantity |
|-----------|--------------------------------------------------------------|------------------|
| D         | φ180mm Paper taping                                          | 15000            |
| J         | φ330mm Paper taping                                          | 50000            |
| W         | φ180mm Paper taping (W8P1*)  * Width: 8mm, Pocket pitch: 1mm | 30000            |

| Mass (typ.) |        |  |
|-------------|--------|--|
| 1 piece     | 0.33mg |  |
| φ180mm Reel | 118g   |  |

## **Specifications**

Size code in inch(mm)

| Capacitance                                      | 5.9pF ±0.25pF |
|--------------------------------------------------|---------------|
| Rat