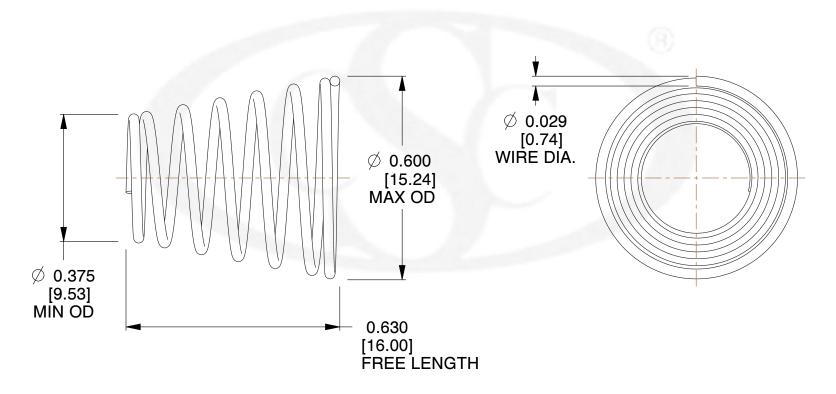

## **NOTES:**

1. Material : 302 SS 2. Finish : None

3. Total Coils: 7.000 4. Ends: Closed

5. Wind Direction: RHW

6. All Drawing Dimensions are in Inches [mm]

5225 f

This file and any associated information and specifications are provided for reference and evaluation purposes only, and is subject to change without notice. Century Spring makes no representations, warranties or guarantees as to the appropriateness, accuracy, completeness, or suitability for any purpose, of the file, information or specifications. You are solely responsible for the use of the file, information or specifications.

SCALE

3.535

TA-7025S

**TAPERED SPRINGS** 

UNIT

SHEET

INCH [mm]

1 of 1