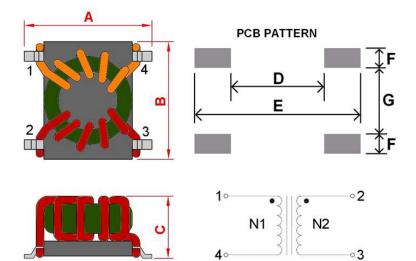

## **Outline Dimensions**

| Dimensions [mm] |          |
|-----------------|----------|
| Α               | 6.5 ±0.3 |
| В               | 6.0 ±0.2 |
| С               | 4.5 max. |
| D               | 4.3      |
| E               | 7.7      |
| F               | 0.91     |
| G               | 3.0      |