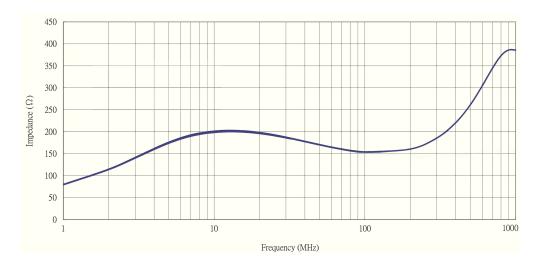

## **Common Mode Choke**

**TCK-138** 

| Order Code                | TCK-138                                |
|---------------------------|----------------------------------------|
| Inductance (each winding) | <b>18.2 μH ±25%</b> (at 100 kHz / 1 V) |
| Impedance (DCR)           | 11 mΩ max.                             |
| Rated Current             | 1.44 A max.                            |
| Rated Voltage             | 500 VDC max. (between windings)        |
| Operating Temperature     | -40°C to +105°C                        |
| RoHS Exemptions           | No Exemptions                          |



## Impedance Curve



## **Outline Dimensions**



| Dimensions [mm] |          |
|-----------------|----------|
| Α               | 6.5 ±0.3 |
| В               | 6.0 ±0.2 |
| С               | 4.5 max. |
| D               | 4.3      |
| E               | 7.7      |
| F               | 0.91     |
| G               | 3.0      |

All specifications valid at +25°C, unless otherwise stated.



Specifications can be changed without notice.