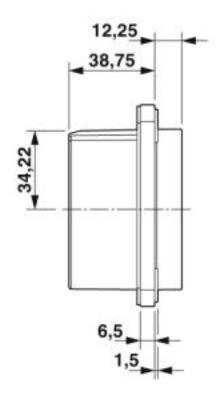

### **Dimensions**

| Height          | 91 mm         |
|-----------------|---------------|
| Width           | 91 mm         |
| Depth           | 51 mm         |
| Bore dimensions | 72 mm x 72 mm |

### Dimensional drawing

Dimensional drawing

Phoenix Contact 2019 © - all rights reserved http://www.phoenixcontact.com

PHOENIX CONTACT GmbH & Co. KG Flachsmarktstr. 8 32825 Blomberg Germany

Tel. +49 5235 300 Fax +49 5235 3 41200