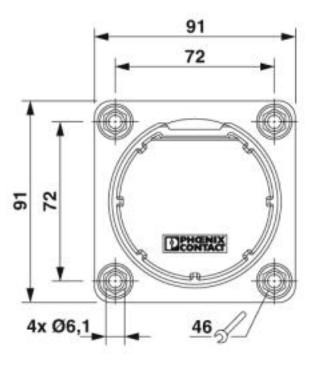

### **Dimensions**

| Height          | 91 mm         |
|-----------------|---------------|
| Width           | 91 mm         |
| Depth           | 51 mm         |
| Bore dimensions | 72 mm x 72 mm |

### Dimensional drawing

Dimensional drawing

Phoenix Contact 2019 © - all rights reserved http://www.phoenixcontact.com

PHOENIX CONTACT GmbH & Co. KG Flachsmarktstr. 8 32825 Blomberg Germany

Tel. +49 5235 300 Fax +49 5235 3 41200