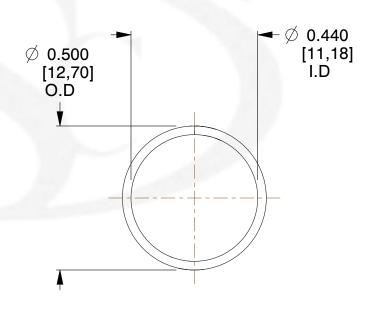

## **NOTES:**

1. Material : Spring Steel 2. Finish : Glod Irridite

3. Ends: Closed

4. Total Coils: 10.000

5. Sugg. Max. Deflection: 0.140 (in)6. Sugg. Max. Load: 2.300 (lbs)

7. All Drawing Dimensions are in Inches [mm]