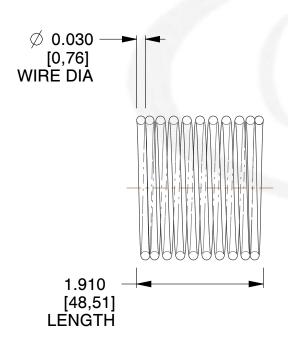

## **NOTES:**

1. Material : Spring Steel 2. Finish : Glod Irridite

3. Ends: Closed

4. Total Coils: 10.000

5. Sugg. Max. Deflection: 0.140 (in)6. Sugg. Max. Load: 2.300 (lbs)

7. All Drawing Dimensions are in Inches [mm]