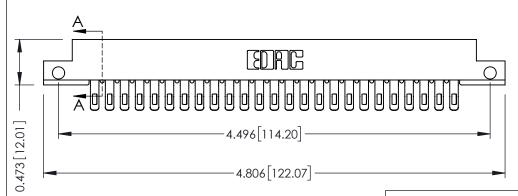

**Mounting Option** 

**Contact Detail** 

.128 (3.25) Dia. Side Mounting Holes Extender Board Bend (Code 400 Contacts) .156 [3.96] Contact Spacing x .200 [5.08] Row Spacing

## **See Accompanying Pages for:**

- **Contact Bend Details**
- **Mounting Options**

307 / 357 Card Edge Connector Part Number: 307-050-455-212

| ACAD REFERENCE NO. 307 ENG MASTER |                  |
|-----------------------------------|------------------|
| DRAWN: J.LEE                      | DATE: AUG. 11/09 |
| CHECKED:                          | DATE:            |
| SCALE: NTS                        | SHEET 1 OF 3     |
| DRAWING NUMBER                    | ISSUE            |