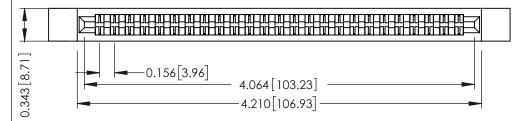

**Mounting Option** 

**Contact Detail** 

.128 (3.25) Dia. Side Mounting Holes Extender Board Bend (Code 400 Contacts) .156 [3.96] Contact Spacing x .200 [5.08] Row Spacing

## **See Accompanying Pages for:**

- **Contact Bend Details**
- **Mounting Options**

307 / 357 Card Edge Connector Part Number: 307-050-455-212

| ACAD REFERENCE NO. 307 ENG MASTER |                  |
|-----------------------------------|------------------|
| DRAWN: J.LEE                      | DATE: AUG. 11/09 |
| CHECKED:                          | DATE:            |
| SCALE: NTS                        | SHEET 1 OF 3     |
| DRAWING NUMBER                    | ISSUE            |