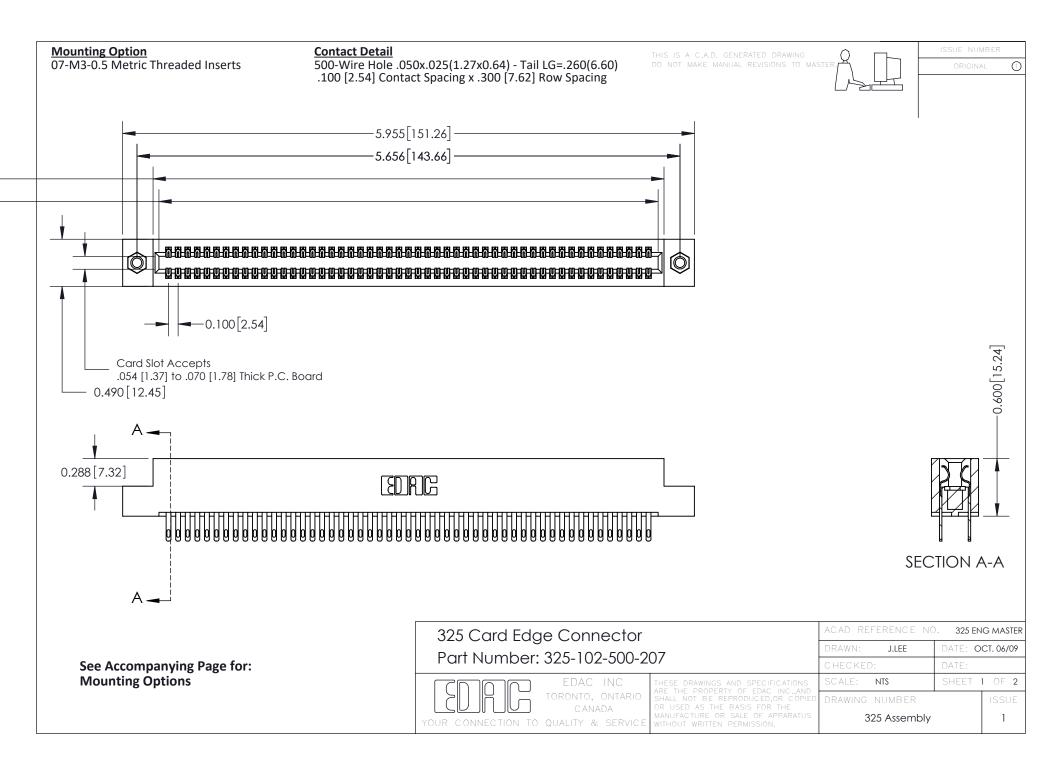

THIS IS A C.A.D. GENERATED DRAWING
DO NOT MAKE MANUAL REVISIONS TO MASTER.

ISSUE NUMBER

ORIGINAL

1

| 325 Card Edge Connector<br>Mounting Options |                                                                                                                                                                                                 | ACAD REFERENCE NO. 325 ENG MASTER |             |         |           |
|---------------------------------------------|-------------------------------------------------------------------------------------------------------------------------------------------------------------------------------------------------|-----------------------------------|-------------|---------|-----------|
|                                             |                                                                                                                                                                                                 | DRAWN:                            | J.LEE       | DATE: O | CT. 06/09 |
|                                             |                                                                                                                                                                                                 | CHECKED:                          |             | DATE:   |           |
| TORONTO, ONTARIO CANADA                     | THESE DRAWINGS AND SPECIFICATIONS ARE THE PROPERTY OF EDAC INC.,AND SHALL NOT BE REPRODUCED,OR COPIED OR USED AS THE BASIS FOR THE MANUFACTURE OR SALE OF APPARATUS WITHOUT WRITTEN PERMISSION. | SCALE:                            | NTS         | SHEET : | 2 OF 2    |
|                                             |                                                                                                                                                                                                 | DRAWING                           | NUMBER      |         | ISSUE     |
|                                             |                                                                                                                                                                                                 | 3                                 | 25 Assembly |         | 1         |