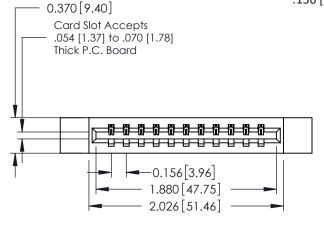

## **Mounting Option** 12-.128 (3.25) Dia. Side Mounting Holes - 0.370[9.40] Card Slot Accepts .054 [1.37] to .070 [1.78] Thick P.C. Board

**Contact Detail** 

541-Wire Wrap .025 Sq.(0.64 Sq.) - Tail LG=.750(19.05) .156 [3.96] Contact Spacing x .200 [5.08] Row Spacing

## **See Accompanying Pages for:**

- **Contact Bend Details**
- **Mounting Options**

| 337 / 387 Series Card Edge Connector |
|--------------------------------------|
| Part Number: 337-011-541-612         |