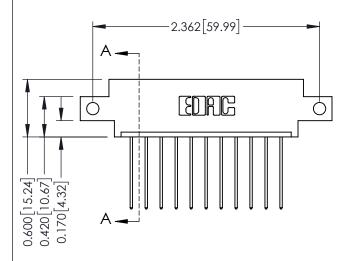

## **See Accompanying Pages for:**

- **Contact Bend Details**
- **Mounting Options**

| 337 / 387 Series Card Edge Connector |
|--------------------------------------|
| Part Number: 337-011-541-612         |