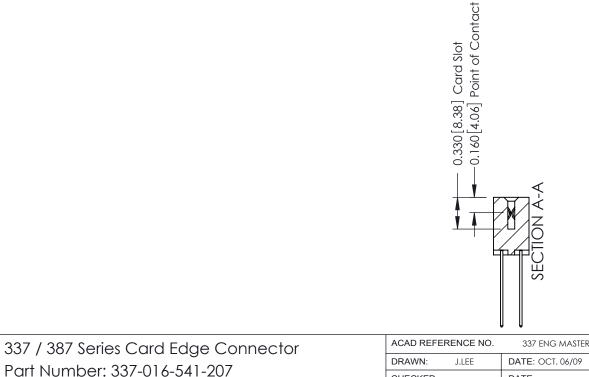

ORIGINAL

1

| 337 / 387 Series Card Edge Connector<br>Contact Bend Detail           |                                                                                                                                                                                                  | ACAD REFERENCE NO. 337 E |                  | G MASTER      |
|-----------------------------------------------------------------------|--------------------------------------------------------------------------------------------------------------------------------------------------------------------------------------------------|--------------------------|------------------|---------------|
|                                                                       |                                                                                                                                                                                                  | DRAWN: J.LEE             | DATE: OCT. 06/09 |               |
|                                                                       |                                                                                                                                                                                                  | CHECKED: DATE:           |                  |               |
| EDAC INC TORONTO, ONTARIO CANADA YOUR CONNECTION TO QUALITY & SERVICE | THESE DRAWINGS AND SPECIFICATIONS ARE THE PROPERTY OF EDAC INC.,AND SHALL NOT BE REPRODUCED, OR COPIED OR USED AS THE BASIS FOR THE MANUFACTURE OR SALE OF APPARATUS WITHOUT WRITTEN PERMISSION. | SCALE: NTS               | SHEET            | 2 <b>OF</b> 3 |
|                                                                       |                                                                                                                                                                                                  | DRAWING NUMBER           |                  | ISSUE         |
|                                                                       |                                                                                                                                                                                                  | 337 Assembly             |                  | 1             |