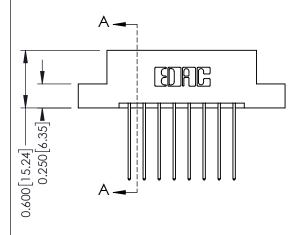

## **Mounting Option**

07-M3-0.5 Metric Threaded Inserts



## **Contact Detail**

541-Wire Wrap .025 Sq.(0.64 Sq.) - Tail LG=.750(19.05) .156 [3.96] Contact Spacing x .200 [5.08] Row Spacing

THIS IS A C.A.D. GENERATED DRAWING DO NOT MAKE MANUAL REVISIONS TO MASTER.



ISSUE NUMBER

ORIGINAL

1



THESE DRAWINGS AND SPECIFICATIONS

ARE THE PROPERTY OF EDAC INC.,AND

OR USED AS THE BASIS FOR THE MANUFACTURE OR SALE OF APPARATUS

WITHOUT WRITTEN PERMISSION.

SHALL NOT BE REPRODUCED, OR COPIED

**EDAC INC** 

TORONTO, ONTARIO

CANADA

YOUR CONNECTION TO QUALITY & SERVICE

CHECKED:

NTS

337 Assembly

DRAWING NUMBER

SCALE:

DATE:

SHEET

OF 3

**ISSUE** 



**See Accompanying Pages for:** 

- Contact Bend Details
- Mounting Options



ISSUE NUMBER

ORIGINAL

1



| 337 / 387 Series Card Edge Connector<br>Contact Bend Detail           |                                                                                                                                                                                                  | ACAD REFERENCE NO. 337 E |                  | G MASTER      |
|-----------------------------------------------------------------------|--------------------------------------------------------------------------------------------------------------------------------------------------------------------------------------------------|--------------------------|------------------|---------------|
|