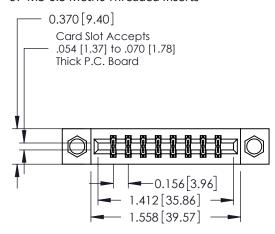

## **Contact Detail**

541-Wire Wrap .025 Sq.(0.64 Sq.) - Tail LG=.750(19.05) .156 [3.96] Contact Spacing x .200 [5.08] Row Spacing

THIS IS A C.A.D. GENERATED DRAWING DO NOT MAKE MANUAL REVISIONS TO MASTER.