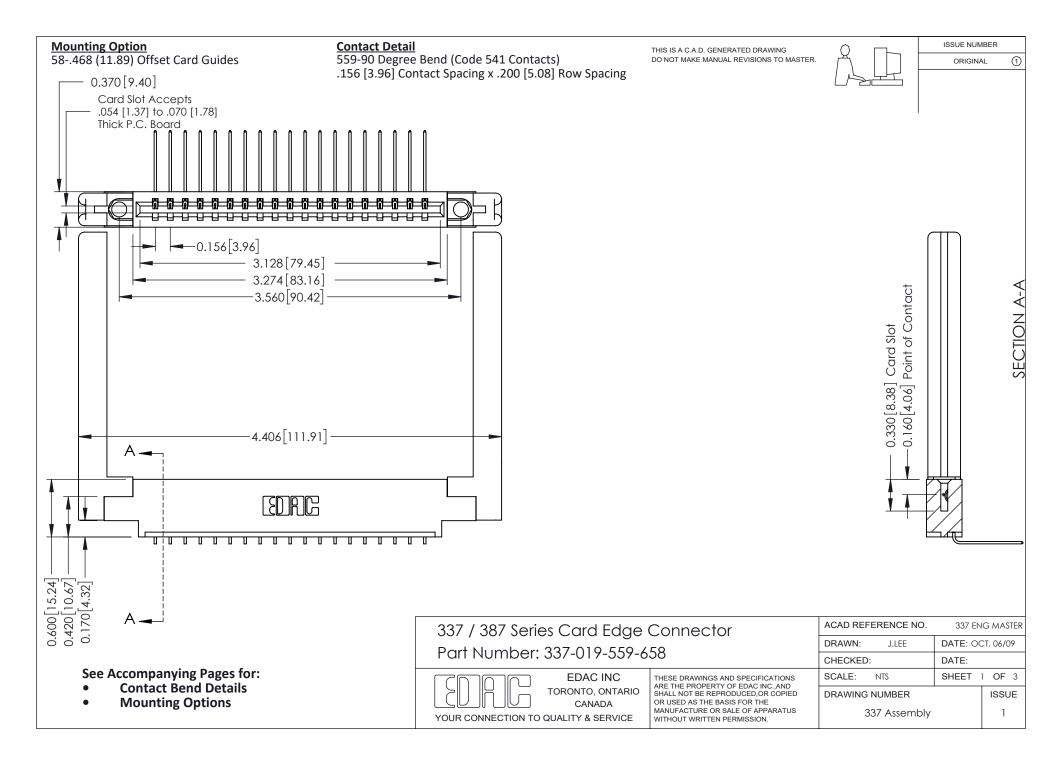

ISSUE NUMBER

ORIGINAL

1

| 337 / 387 Series Card Edge Connector<br>Contact Bend Detail           |                                                                                                                                                                                                  | ACAD REFERENCE NO. 337 E |                  | G MASTER      |
|-----------------------------------------------------------------------|--------------------------------------------------------------------------------------------------------------------------------------------------------------------------------------------------|--------------------------|------------------|---------------|
|                                                                       |                                                                                                                                                                                                  | DRAWN: J.LEE             | DATE: OCT. 06/09 |               |
|                                                                       |                                                                                                                                                                                                  | CHECKED:                 | CKED: DATE:      |               |
| EDAC INC TORONTO, ONTARIO CANADA YOUR CONNECTION TO QUALITY & SERVICE | THESE DRAWINGS AND SPECIFICATIONS ARE THE PROPERTY OF EDAC INC.,AND SHALL NOT BE REPRODUCED, OR COPIED OR USED AS THE BASIS FOR THE MANUFACTURE OR SALE OF APPARATUS WITHOUT WRITTEN PERMISSION. | SCALE: NTS               | SHEET            | 2 <b>OF</b> 3 |
|                                                                       |                                                                                                                                                                                                  | DRAWING NUMBER           |                  | ISSUE         |
|                                                                       |                                                                                                                                                                                                  | 337 Assembly             |                  | 1             |