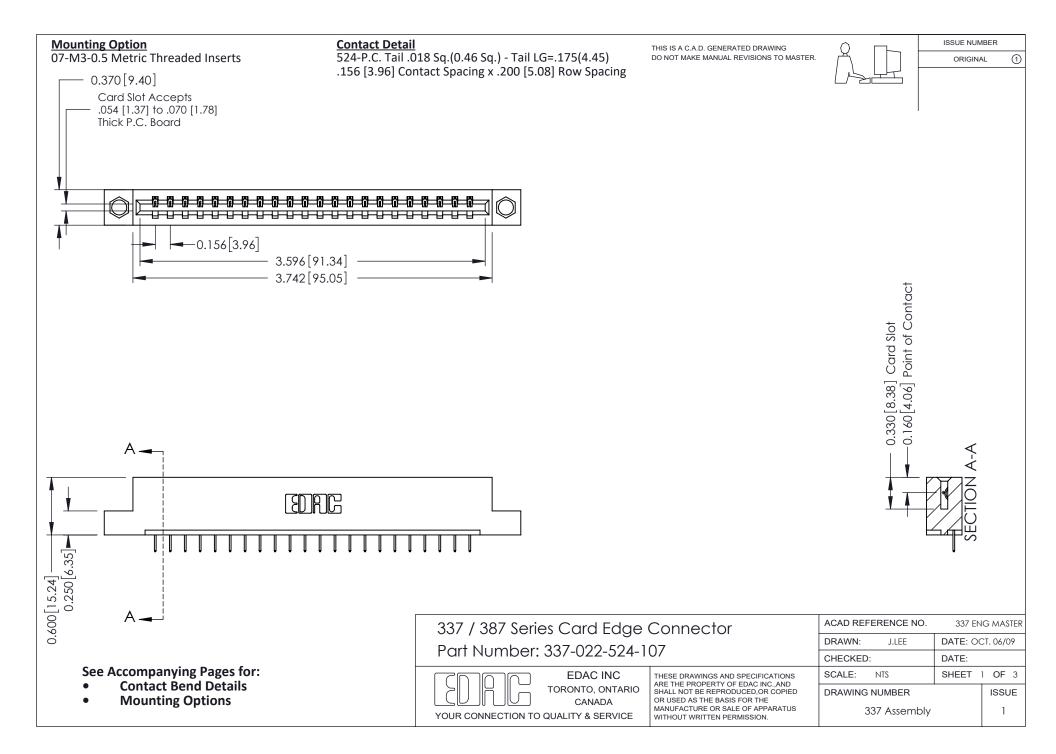

ISSUE NUMBER

ORIGINAL

1

| 337 / 387 Series Card Edge Connector<br>Contact Bend Detail           |                                                                                                                                                                                                  | ACAD REFERENCE NO. 337 E |                  | G MASTER      |
|-----------------------------------------------------------------------|--------------------------------------------------------------------------------------------------------------------------------------------------------------------------------------------------|--------------------------|------------------|---------------|
|                                                                       |                                                                                                                                                                                                  | DRAWN: J.LEE             | DATE: OCT. 06/09 |               |
|                                                                       |                                                                                                                                                                                                  | CHECKED: DATE:           |                  |               |
| EDAC INC TORONTO, ONTARIO CANADA YOUR CONNECTION TO QUALITY & SERVICE | THESE DRAWINGS AND SPECIFICATIONS ARE THE PROPERTY OF EDAC INC.,AND SHALL NOT BE REPRODUCED, OR COPIED OR USED AS THE BASIS FOR THE MANUFACTURE OR SALE OF APPARATUS WITHOUT WRITTEN PERMISSION. | SCALE: NTS               | SHEET            | 2 <b>OF</b> 3 |
|                                                                       |                                                                                                                                                                                                  | DRAWING NUMBER           |                  | ISSUE         |
|                                                                       |                                                                                                                                                                                                  | 337 Assembly             |                  | 1             |