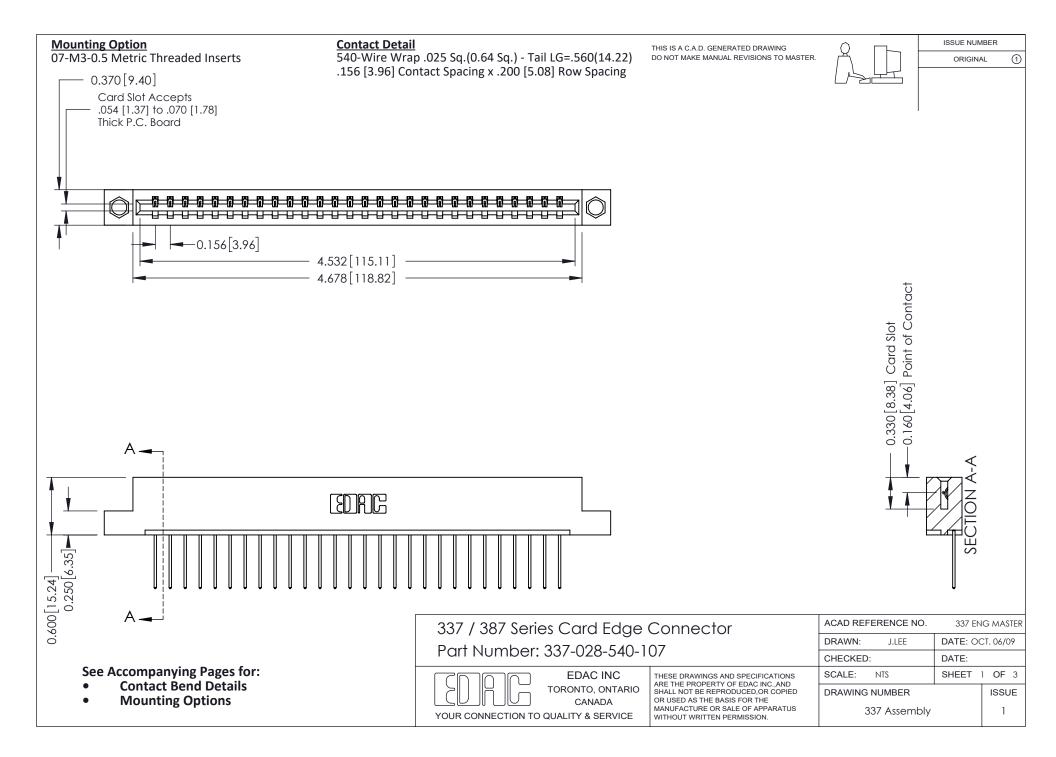

ISSUE NUMBER

ORIGINAL

1



| 337 / 387 Series Card Edge Connector<br>Contact Bend Detail           |                                                                                                                                                                                                  | ACAD REFERENCE NO. 337 E |                  | G MASTER      |
|-----------------------------------------------------------------------|--------------------------------------------------------------------------------------------------------------------------------------------------------------------------------------------------|--------------------------|------------------|---------------|
|                                                                       |