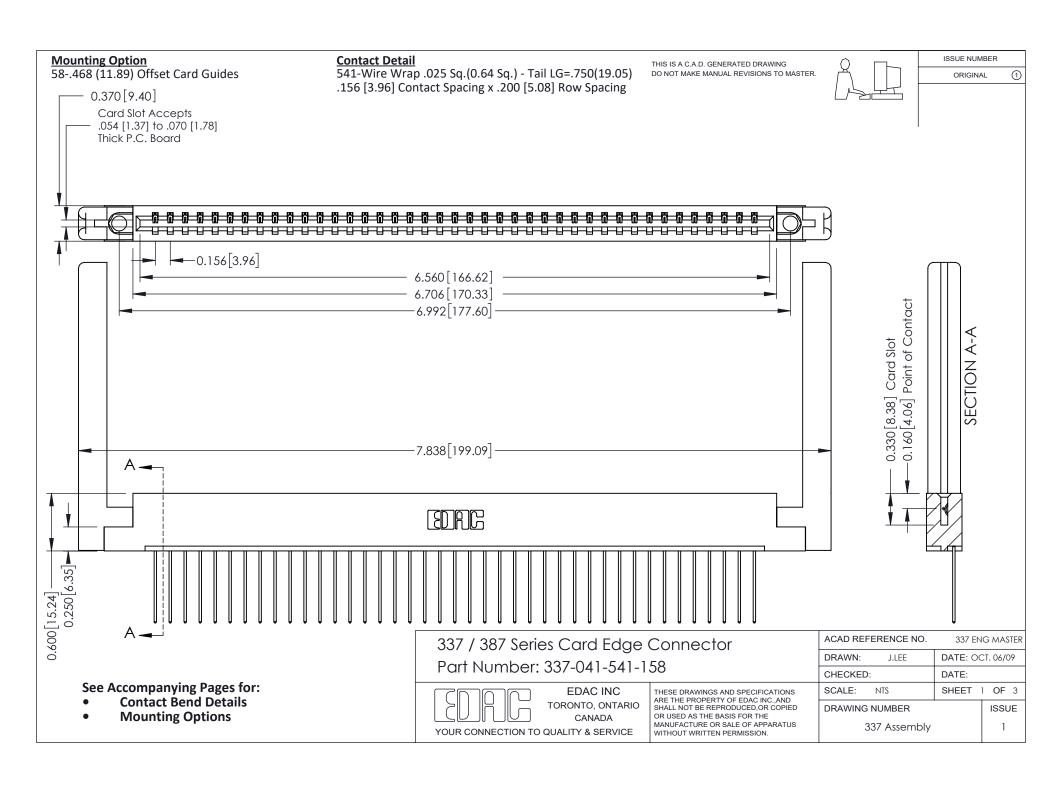

ISSUE NUMBER

ORIGINAL

1



| 337 / 387 Series Card Edge Connector<br>Contact Bend Detail           |                                                                                                                                                                                                  | ACAD REFERENCE NO. 337 E |                  | G MASTER      |
|-----------------------------------------------------------------------|--------------------------------------------------------------------------------------------------------------------------------------------------------------------------------------------------|--------------------------|------------------|---------------|
|                                                                       |