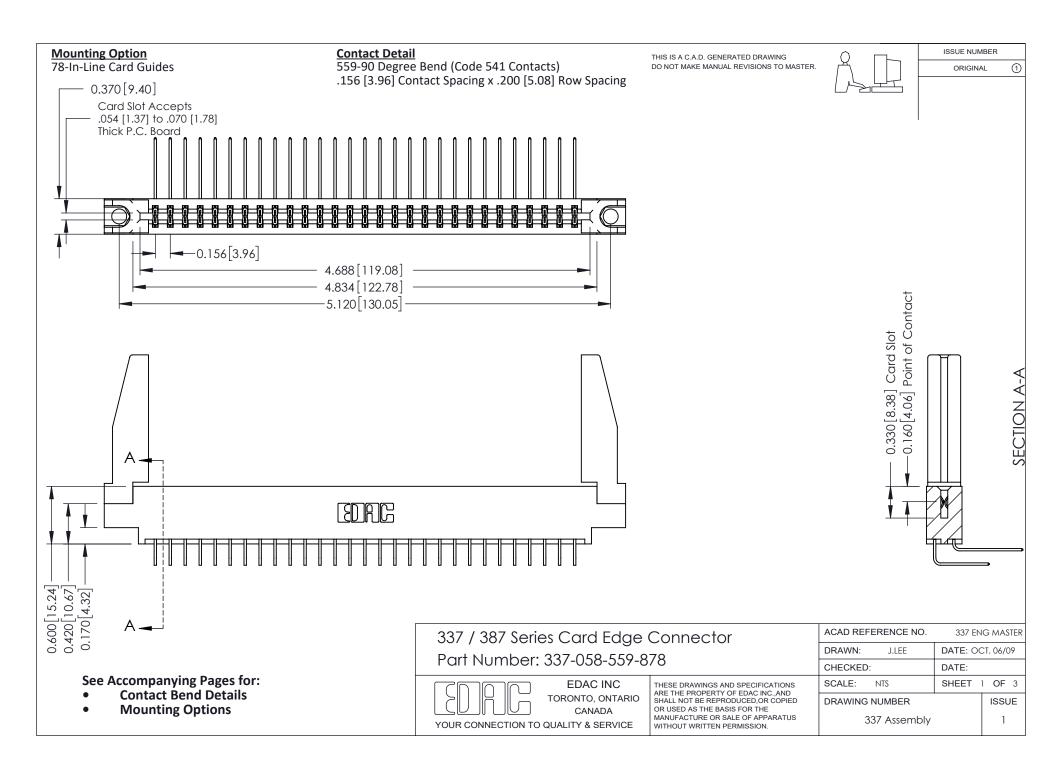

ISSUE NUMBER

ORIGINAL

1

| 337 / 387 Series Card Edge Connector<br>Contact Bend Detail           |                                                                                                                                                                                                  | ACAD REFERENCE NO. 337 E |                  | G MASTER      |
|-----------------------------------------------------------------------|--------------------------------------------------------------------------------------------------------------------------------------------------------------------------------------------------|--------------------------|------------------|---------------|
|                                                                       |                                                                                                                                                                                                  | DRAWN: J.LEE             | DATE: OCT. 06/09 |               |
|                                                                       |                                                                                                                                                                                                  | CHECKED:                 | CKED: DATE:      |               |
| EDAC INC TORONTO, ONTARIO CANADA YOUR CONNECTION TO QUALITY & SERVICE | THESE DRAWINGS AND SPECIFICATIONS ARE THE PROPERTY OF EDAC INC.,AND SHALL NOT BE REPRODUCED, OR COPIED OR USED AS THE BASIS FOR THE MANUFACTURE OR SALE OF APPARATUS WITHOUT WRITTEN PERMISSION. | SCALE: NTS               | SHEET            | 2 <b>OF</b> 3 |
|                                                                       |                                                                                                                                                                                                  | DRAWING NUMBER           |                  | ISSUE         |
|                                                                       |                                                                                                                                                                                                  | 337 Assembly             |                  | 1             |