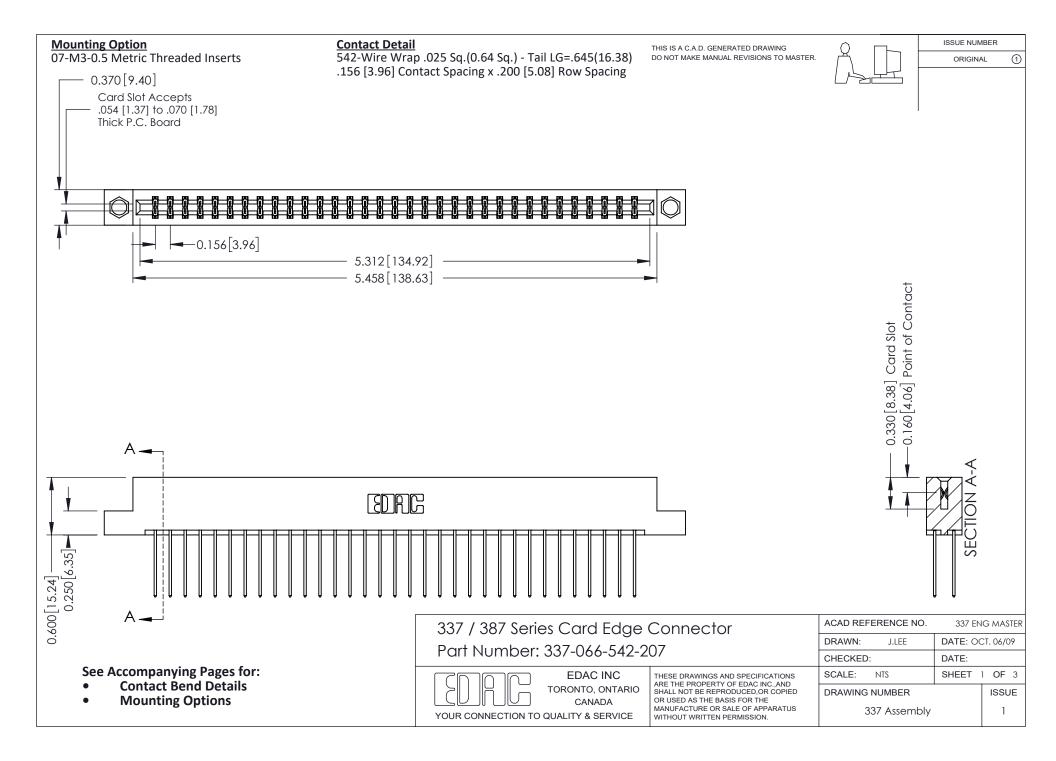

ISSUE NUMBER

ORIGINAL

1

| 337 / 387 Series Card Edge Connector<br>Contact Bend Detail           |                                                                                                                                                                                                  | ACAD REFERENCE NO. 337 E |                  | G MASTER      |
|-----------------------------------------------------------------------|--------------------------------------------------------------------------------------------------------------------------------------------------------------------------------------------------|--------------------------|------------------|---------------|
|                                                                       |                                                                                                                                                                                                  | DRAWN: J.LEE             | DATE: OCT. 06/09 |               |
|                                                                       |                                                                                                                                                                                                  | CHECKED: DATE:           |                  |               |
| EDAC INC TORONTO, ONTARIO CANADA YOUR CONNECTION TO QUALITY & SERVICE | THESE DRAWINGS AND SPECIFICATIONS ARE THE PROPERTY OF EDAC INC.,AND SHALL NOT BE REPRODUCED, OR COPIED OR USED AS THE BASIS FOR THE MANUFACTURE OR SALE OF APPARATUS WITHOUT WRITTEN PERMISSION. | SCALE: NTS               | SHEET            | 2 <b>OF</b> 3 |
|                                                                       |                                                                                                                                                                                                  | DRAWING NUMBER           |                  | ISSUE         |
|                                                                       |                                                                                                                                                                                                  | 337 Assembly             |                  | 1             |