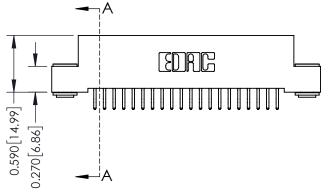

**Mounting Option** 

03-.116 (2.95) I.D. Floating Eyelets

**Contact Detail** 

556-Extender Board Bend (Code 520 Contacts) .100 [2.54] Contact Spacing x .200 [5.08] Row Spacing





## 0.240 [6.10] Point of Contact 0.410[10.41] SECTION A-A

## **See Accompanying Pages for:**

- **Contact Bend Details**
- **Mounting Options**

| 342 / 392 Card Edge Connector |
|-------------------------------|
| Part Number: 342-040-556-203  |

YOUR CONNECTION TO QUALITY & SERVICE

342 ENG MASTER DATE: OCT. 06/09 J.LEE NTS SHEET 1 OF 3

342 Assembly

THIS IS A C.A.D. GENERATED DRAWING DO NOT MAKE MANUAL REVISIONS TO MASTER. ISSUE NUMBER

ORIGINAL

1



| 342 / 392 Series Card Edge Connector<br>Contact Bend Detail |                                                                                                                                     | ACAD REFERENCE NO. 342 ENG MASTER |             |          |          |
|-------------------------------------------------------------|----