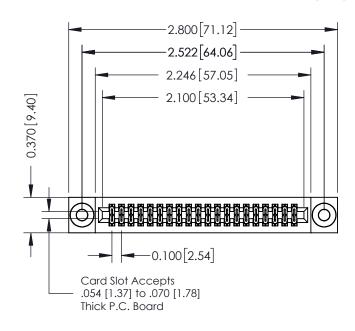

## **See Accompanying Pages for:**

- **Contact Bend Details**
- **Mounting Options**

| 342 / 392 Card Edge Connector |
|-------------------------------|
| Part Number: 342-040-556-203  |

YOUR CONNECTION TO QUALITY & SERVICE