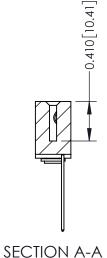

## **See Accompanying Pages for:**

- **Contact Bend Details**
- **Mounting Options**

THIS IS A C.A.D. GENERATED DRAWING DO NOT MAKE MANUAL REVISIONS TO MASTER. ISSUE NUMBER

ORIGINAL

1

| 342 / 392 Series Card Edge Connector<br>Contact Bend Detail |                                                                                                                                                                                                  | ACAD REFERENCE NO. 342 ENG MASTER |             |                  |        |
|-------------------------------------------------------------|--------------------------------------------------------------------------------------------------------------------------------------------------------------------------------------------------|-----------------------------------|-------------|------------------|--------|
|                                                             |                                                                                                                                                                                                  | DRAWN:                            | J.LEE       | DATE: OCT. 06/09 |        |
|                                                             |                                                                                                                                                                                                  | CHECKED:                          |             | DATE:            |        |
| TORONTO, ONTARIO                                            | THESE DRAWINGS AND SPECIFICATIONS ARE THE PROPERTY OF EDAC INC. AND SHALL NOT BE REPRODUCED, OR COPIED OR USED AS THE BASIS FOR THE MANUFACTURE OR SALE OF APPARATUS WITHOUT WRITTEN PERMISSION. | SCALE:                            | NTS         | SHEET :          | 2 OF 3 |
|                                                             |                                                                                                                                                                                                  | DRAWING                           | NUMBER      |                  | ISSUE  |
| YOUR CONNECTION TO QUALITY & SERVICE                        |                                                                                                                                                                                                  | 3                                 | 42 Assembly |                  | 1      |