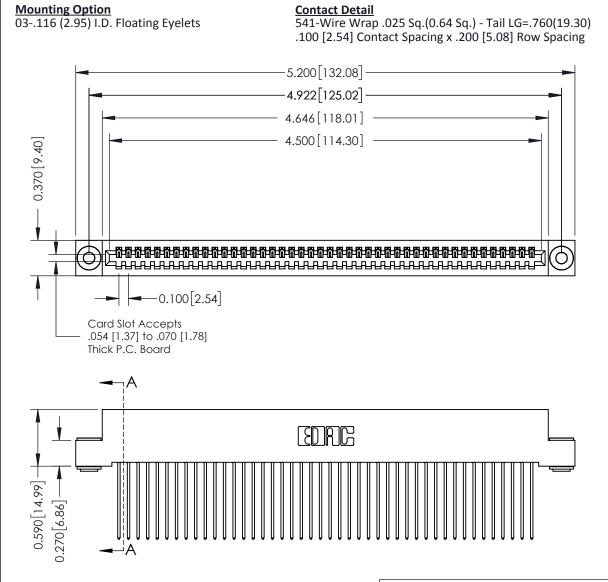

THIS IS A C.A.D. GENERATED DRAWING DO NOT MAKE MANUAL REVISIONS TO MASTER

ISSUE NUMBER

ORIGINAL

1

| 342 / 392 Card Edge Connector<br>Mounting Options |                                                                                                                                                                                                 | ACAD REFERENCE NO. 342 ENG MASTER |                         |        |  |  |
|---------------------------------------------------|-------------------------------------------------------------------------------------------------------------------------------------------------------------------------------------------------|-----------------------------------|-------------------------|--------|--|--|
|                                                   |                                                                                                                                                                                                 | DRAWN: J.LEE                      | DATE: <b>OCT. 06/09</b> |        |  |  |
|                                                   |                                                                                                                                                                                                 | CHECKED:                          | DATE:                   |        |  |  |
| TORONTO, ONTARIO                                  | THESE DRAWINGS AND SPECIFICATIONS ARE THE PROPERTY OF EDAC INC.,AND SHALL NOT BE REPRODUCED,OR COPIED OR USED AS THE BASIS FOR THE MANUFACTURE OR SALE OF APPARATUS WITHOUT WRITTEN PERMISSION. | SCALE: NTS                        | SHEET :                 | 3 OF 3 |  |  |
|                                                   |                                                                                                                                                                                                 | DRAWING NUMBER                    | •                       | ISSUE  |  |  |
| YOUR CONNECTION TO QUALITY & SERVICE              |                                                                                                                                                                                                 | 342 Assembly                      |                         | 1      |  |  |