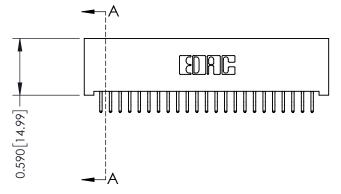

342 ENG MASTER DATE: OCT. 06/09 J.LEE NTS SHEET 1 OF 3

342 Assembly

THIS IS A C.A.D. GENERATED DRAWING DO NOT MAKE MANUAL REVISIONS TO MASTER. ISSUE NUMBER

ORIGINAL

1

| 342 / 392 Series Card Edge Connector<br>Contact Bend Detail |                                                                                                                                   | ACAD REFERENCE NO. 342 ENG MASTER |             |          |          |
|-------------------------------------------------------------|-----------------------------------------------------------------------------------------------------------------------------------|-----------------------------------|-------------|----------|----------|
|                                                             |                                                                                                                                   | DRAWN:                            | J.LEE       | DATE: OC | T. 06/09 |
|                                                             |                                                                                                                                   | CHECKED                           | ):          | DATE:    |          |
| EDAC INC                                                    | ARE THE PROPERTY OF EDAC INC.,AND SHALL NOT BE REPRODUCED,OR COPIED OR USED AS THE BASIS FOR THE MANUFACTURE OR SALE OF APPARATUS | SCALE:                            | NTS         | SHEET :  | 2 OF 3   |
| TORONTO, ONTARIO                                            |                                                                                                                                   | DRAWING                           | NUMBER      |          | ISSUE    |
| YOUR CONNECTION TO QUALITY & SERVICE                        |                                                                                                                                   | 3                                 | 42 Assembly |          | 1        |