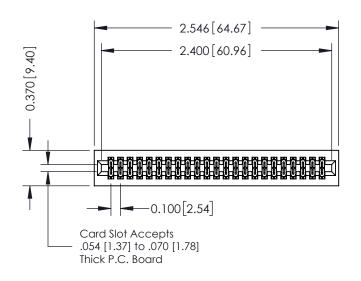

## **See Accompanying Pages for:**

- **Contact Bend Details**
- **Mounting Options**

| 342 / 392 Card Edge Connector |
|-------------------------------|
| Part Number: 342-046-556-201  |

YOUR CONNECTION TO QUALITY & SERVICE

342 ENG MASTER DATE: OCT. 06/09 J.LEE NTS SHEET 1 OF 3

342 Assembly

THIS IS A C.A.D. GENERATED DRAWING DO NOT MAKE MANUAL REVISIONS TO MASTER. ISSUE NUMBER

ORIGINAL

1

| 342 / 392 Series Card Edge Connector<br>Contact Bend Detail |                                                                                                                                   | ACAD REFERENCE NO. 342 ENG MASTER |             |          |          |
|-------------------------------------------------------------|-----------------------------------------------------------------------------------------------------------------------------------|-----------------------------------|-------------|----------|----------|
|                                                             |                                                                                                                                   | DRAWN:                            | J.LEE       | DATE: OC | T. 06/09 |
|                                                             |                                                                                                                                   | CHECKED                           | ):          | DATE:    |          |
| EDAC INC                                                    | ARE THE PROPERTY OF EDAC INC.,AND SHALL NOT BE REPRODUCED,OR COPIED OR USED AS THE BASIS FOR THE MANUFACTURE OR SALE OF APPARATUS | SCALE:                            | NTS         | SHEET :  | 2 OF 3   |
| TORONTO, ONTARIO                                            |                                                                                                                                   | DRAWING                           | NUMBER      |          | ISSUE    |
| YOUR CONNECTION TO QUALITY & SERVICE                        |                                                                                                                                   | 3                                 | 42 Assembly |          | 1        |