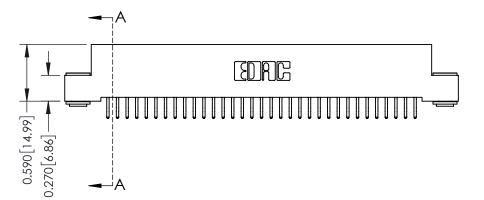

**Mounting Option** 03-.116 (2.95) I.D. Floating Eyelets

**Contact Detail** 

556-Extender Board Bend (Code 520 Contacts) .100 [2.54] Contact Spacing x .200 [5.08] Row Spacing

0.410[10.41] SECTION A-A

## **See Accompanying Pages for:**

- **Contact Bend Details**
- **Mounting Options**

342 / 392 Card Edge Connector Part Number: 342-066-556-203

YOUR CONNECTION TO QUALITY & SERVICE

342 ENG MASTER J.LEE DATE: OCT. 06/09 SHEET 1 OF 3