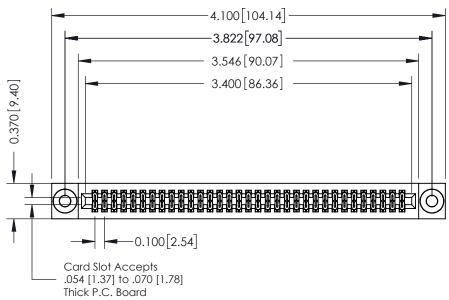

## **See Accompanying Pages for:**

- **Contact Bend Details**
- **Mounting Options**

342 / 392 Card Edge Connector Part Number: 342-066-556-203

YOUR CONNECTION TO QUALITY & SERVICE

342 ENG MASTER J.LEE DATE: OCT. 06/09 SHEET 1 OF 3

342 Assembly

THIS IS A C.A.D. GENERATED DRAWING DO NOT MAKE MANUAL REVISIONS TO MASTER. ISSUE NUMBER

ORIGINAL

1

| 342 / 392 Series Card Edge Connector<br>Contact Bend Detail |                                                                                                                                                                                                  | ACAD REFERENCE NO. 342 ENG MASTER |             |                  |        |
|-------------------------------------------------------------|--------------------------------------------------------------------------------------------------------------------------------------------------------------------------------------------------|-----------------------------------|-------------|------------------|--------|
|                                                             |                                                                                                                                                                                                  | DRAWN:                            | J.LEE       | DATE: OCT. 06/09 |        |
|                                                             |                                                                                                                                                                                                  | CHECKED:                          |             | DATE:            |        |
| TORONTO, ONTARIO                                            | THESE DRAWINGS AND SPECIFICATIONS ARE THE PROPERTY OF EDAC INC. AND SHALL NOT BE REPRODUCED, OR COPIED OR USED AS THE BASIS FOR THE MANUFACTURE OR SALE OF APPARATUS WITHOUT WRITTEN PERMISSION. | SCALE:                            | NTS         | SHEET :          | 2 OF 3 |
|                                                             |                                                                                                                                                                                                  | DRAWING                           | NUMBER      |                  | ISSUE  |
| YOUR CONNECTION TO QUALITY & SERVICE                        |                                                                                                                                                                                                  | 3                                 | 42 Assembly |                  | 1      |