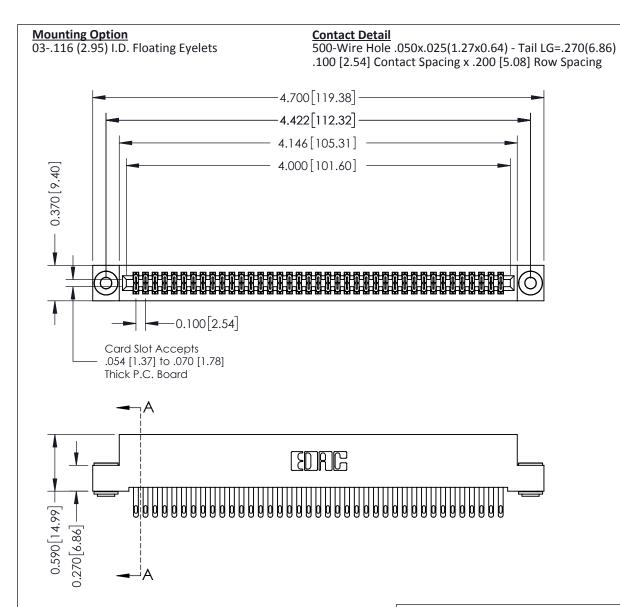

## **See Accompanying Pages for:**

- **Contact Bend Details**
- **Mounting Options**

342 / 392 Card Edge Connector Part Number: 342-078-500-203

YOUR CONNECTION TO QUALITY & SERVICE

CANADA

342 ENG MASTER J.LEE DATE: OCT. 06/09 SHEET 1 OF 3

342 Assembly

THIS IS A C.A.D. GENERATED DRAWING DO NOT MAKE MANUAL REVISIONS TO MASTER. ISSUE NUMBER

ORIGINAL

1

| 342 / 392 Series Card Edge Connector<br>Contact Bend Detail |                                                                                                                                                                                                  | ACAD REFERENCE NO. 342 ENG MASTER |             |                  |        |
|-------------------------------------------------------------|--------------------------------------------------------------------------------------------------------------------------------------------------------------------------------------------------|-----------------------------------|-------------|------------------|--------|
|                                                             |                                                                                                                                                                                                  | DRAWN:                            | J.LEE       | DATE: OCT. 06/09 |        |
|                                                             |                                                                                                                                                                                                  | CHECKED:                          |             | DATE:            |        |
| TORONTO, ONTARIO                                            | THESE DRAWINGS AND SPECIFICATIONS ARE THE PROPERTY OF EDAC INC. AND SHALL NOT BE REPRODUCED, OR COPIED OR USED AS THE BASIS FOR THE MANUFACTURE OR SALE OF APPARATUS WITHOUT WRITTEN PERMISSION. | SCALE:                            | NTS         | SHEET :          | 2 OF 3 |
|                                                             |                                                                                                                                                                                                  | DRAWING                           | NUMBER      |                  | ISSUE  |
| YOUR CONNECTION TO QUALITY & SERVICE                        |                                                                                                                                                                                                  | 3                                 | 42 Assembly |                  | 1      |