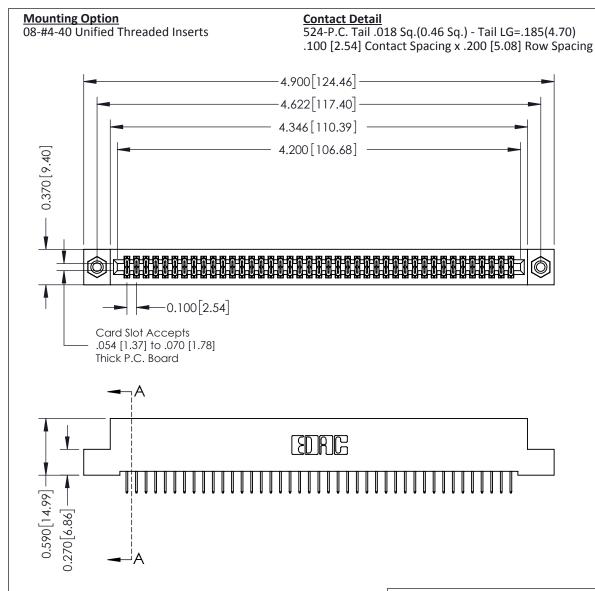

THIS IS A C.A.D. GENERATED DRAWING DO NOT MAKE MANUAL REVISIONS TO MASTER

ISSUE NUMBER

ORIGINAL

1

| 342 / 392 Card Edge Connector<br>Mounting Options |                                                                                                                                                                                               | ACAD REFERENCE NO. 342 ENG MASTER |                         |        |  |  |
|---------------------------------------------------|-----------------------------------------------------------------------------------------------------------------------------------------------------------------------------------------------|-----------------------------------|-------------------------|--------|--|--|
|                                                   |                                                                                                                                                                                               | DRAWN: J.LEE                      | DATE: <b>OCT. 06/09</b> |        |  |  |
|                                                   |                                                                                                                                                                                               | CHECKED:                          | DATE:                   |        |  |  |
| TORONTO, ONTARIO                                  | THESE DRAWINGS AND SPECIFICATIONS ARE THE PROPERTY OF EDAC INCAND SHALL NOT BE REPRODUCED,OR COPIED OR USED AS THE BASIS FOR THE MANUFACTURE OR SALE OF APPARATUS WITHOUT WRITTEN PERMISSION. | SCALE: NTS                        | SHEET :                 | 3 OF 3 |  |  |
|                                                   |                                                                                                                                                                                               | DRAWING NUMBER                    | •                       | ISSUE  |  |  |
| YOUR CONNECTION TO QUALITY & SERVICE              |                                                                                                                                                                                               | 342 Assembly                      |                         | 1      |  |  |