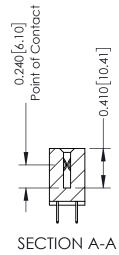

THIS IS A C.A.D. GENERATED DRAWING DO NOT MAKE MANUAL REVISIONS TO MASTER. ISSUE NUMBER

ORIGINAL

1

| 342 / 392 Series Card Edge Connector<br>Contact Bend Detail |                                                                                                                                                                                                  | ACAD REFERENCE NO. 342 ENG MASTER |             |                  |        |
|-------------------------------------------------------------|--------------------------------------------------------------------------------------------------------------------------------------------------------------------------------------------------|-----------------------------------|-------------|------------------|--------|
|                                                             |                                                                                                                                                                                                  | DRAWN:                            | J.LEE       | DATE: OCT. 06/09 |        |
|                                                             |                                                                                                                                                                                                  | CHECKED:                          |             | DATE:            |        |
| TORONTO, ONTARIO                                            | THESE DRAWINGS AND SPECIFICATIONS ARE THE PROPERTY OF EDAC INC. AND SHALL NOT BE REPRODUCED, OR COPIED OR USED AS THE BASIS FOR THE MANUFACTURE OR SALE OF APPARATUS WITHOUT WRITTEN PERMISSION. | SCALE:                            | NTS         | SHEET :          | 2 OF 3 |
|                                                             |                                                                                                                                                                                                  | DRAWING                           | NUMBER      |                  | ISSUE  |
| YOUR CONNECTION TO QUALITY & SERVICE                        |                                                                                                                                                                                                  | 3                                 | 42 Assembly |                  | 1      |