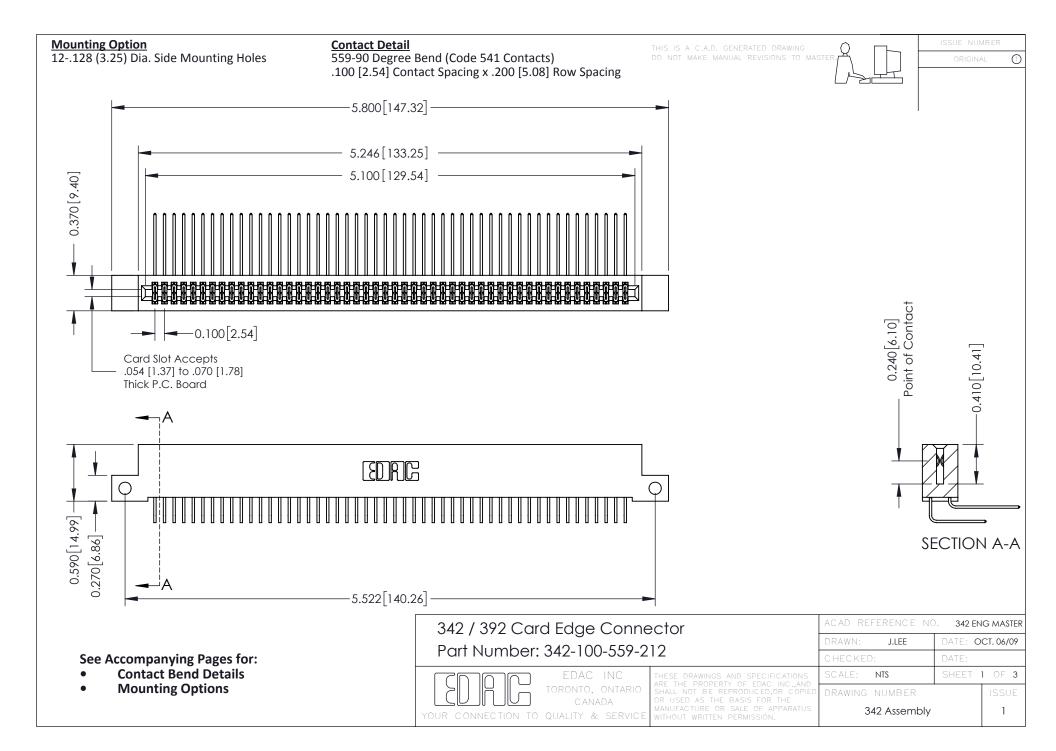

THIS IS A C.A.D. GENERATED DRAWING DO NOT MAKE MANUAL REVISIONS TO MASTER. ISSUE NUMBER

ORIGINAL

1



| 342 / 392 Series Card Edge Connector<br>Contact Bend Detail |                                                                                                                                                                                                  | ACAD REFERENCE NO. 342 ENG MASTER |             |                  |        |
|-------------------------------------------------------------|--------------------------------------------------------------------------------------------------------------------------------------------------------------------------------------------------|-----------------------------------|-------------|------------------|--------|
|