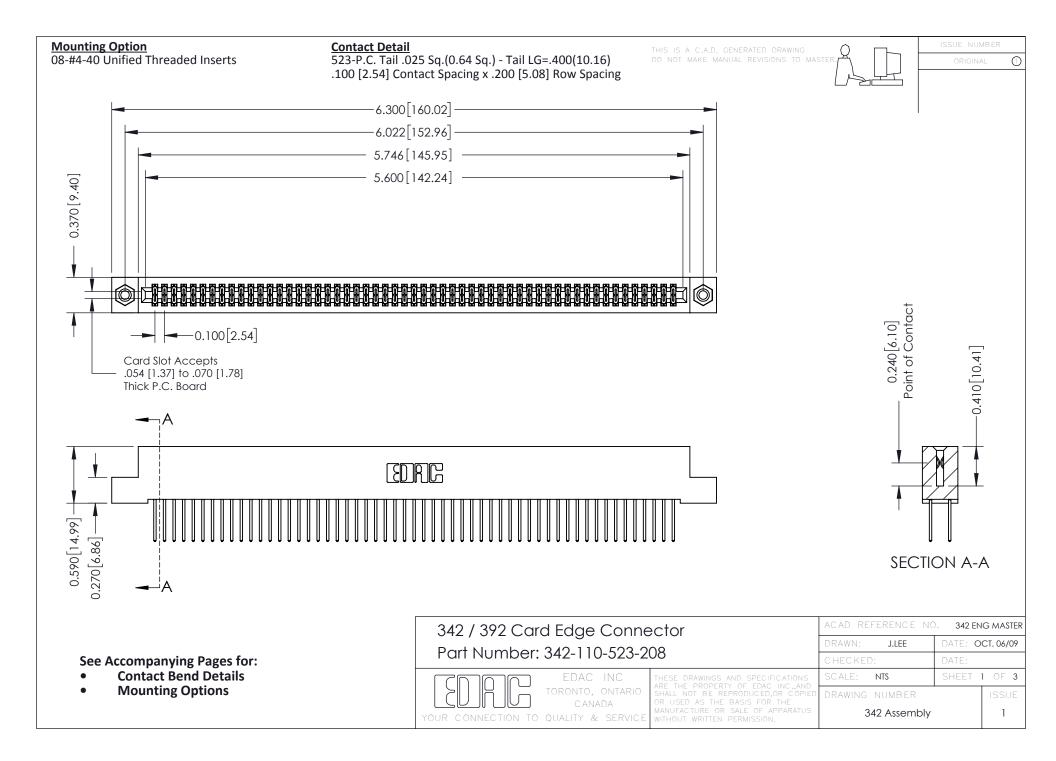

THIS IS A C.A.D. GENERATED DRAWING DO NOT MAKE MANUAL REVISIONS TO MASTER. ISSUE NUMBER

ORIGINAL

1



| 342 / 392 Series Card Edge Connector<br>Contact Bend Detail |                                                                                                                                                                                                  | ACAD REFERENCE NO. 342 ENG MASTER |             |                  |        |
|-------------------------------------------------------------|--------------------------------------------------------------------------------------------------------------------------------------------------------------------------------------------------|-----------------------------------|-------------|------------------|--------|
|