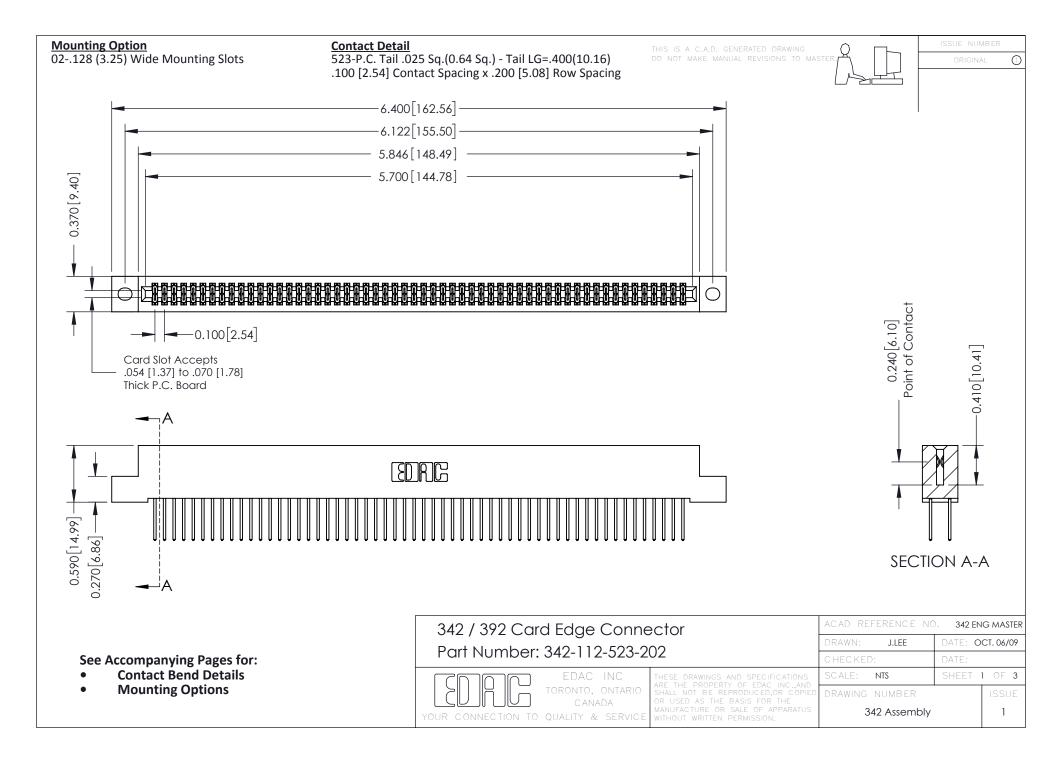

THIS IS A C.A.D. GENERATED DRAWING DO NOT MAKE MANUAL REVISIONS TO MASTER. ISSUE NUMBER

ORIGINAL

1



| 342 / 392 Series Card Edge Connector<br>Contact Bend Detail |                                                                                                                                                                                                  | ACAD REFERENCE NO. 342 ENG MASTER |             |                  |        |
|-------------------------------------------------------------|--------------------------------------------------------------------------------------------------------------------------------------------------------------------------------------------------|-----------------------------------|-------------|------------------|--------|
|