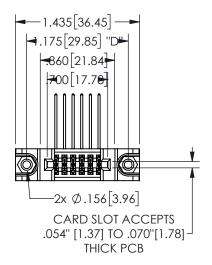

## 345/395 SERIES CARD EDGE CONNECTOR PART NUMBER: 345-012-559-288

YOUR CONNECTION TO QUALITY & SERVICE

**EDAC INC** TORONTO, ONTARIO CANADA

THESE DRAWINGS AND SPECIFICATIONS ARE THE PROPERTY OF EDAC INC.,AND SHALL NOT BE REPRODUCED, OR COPIED OR USED AS THE BASIS FOR THE MANUFACTURE OR SALE OF APPARATUS WITHOUT WRITTEN PERMISSION.

| SECTION A-A         |               |                  | 4 W-W |
|---------------------|---------------|------------------|-------|
| ACAD REFERENCE NO.  |               | 345-ENG-MASTER   |       |
| DRAWN: R.STA.MONICA |               | DATE:MAY.16/2017 |       |
| CHECKED:            |               | DATE:            |       |
| SCALE:              | NTS           | SHEET            | OF 2  |
| DRAWING             | NUMBER        |                  | ISSUE |
| 3                   | 45-ENG-MASTER |                  | 1     |
|                     |               |                  |       |