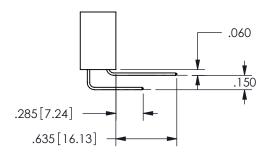

SECTION A A

ISSUE NUMBER ORIGINAL

1

**Contact Code 558** 

Contact Code 559

**Contact Code 560** 

INSULATOR MATERIAL: THERMOPLASTIC POLYESTER, UL 94V-0

DAP MATERIAL AVAILABLE UPON REQUEST