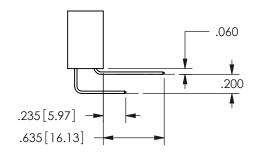

SECTION A A

ISSUE NUMBER ORIGINAL

1

**Contact Code 558** 

Contact Code 559

**Contact Code 560** 

INSULATOR MATERIAL: THERMOPLASTIC POLYESTER, UL 94V-0

DAP MATERIAL AVAILABLE UPON REQUEST