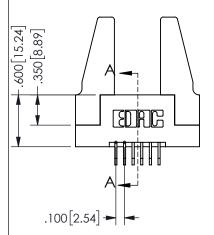

SECTION A A

ISSUE NUMBER ORIGINAL

1

**Contact Code 558** 

Contact Code 559

**Contact Code 560** 

INSULATOR MATERIAL: THERMOPLASTIC POLYESTER, UL 94V-0

DAP MATERIAL AVAILABLE UPON REQUEST

CONTACT MATERIAL; COPPER ALLOY CONTACT PLATING: GOLD ON THE MATING AREA, TIN PLATING ON THE CONTACT TAILS, NICKEL UNDERPLATE

345/395 SERIES CARD EDGE CONNECTOR CONTACT CODE 555,556,558,559,560 DIMENSIONS

| ACAD REFERENCE NO.  | 345-ENG-MASTER   |
|---------------------|------------------|
| DRAWN: R.STA.MONICA | DATE:MAY.16/2017 |
| CHECKED:            | DATE:            |
| SCALE: 1:1          | SHEET 2 OF 2     |
| DRAWING NUMBER      | ISSUE            |
| 345-FNG-MASTER      | 1                |