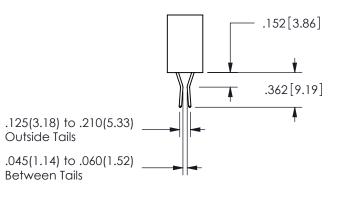

SECTION A A

ISSUE NUMBER ORIGINAL

1

**Contact Code 558** 

Contact Code 559

**Contact Code 560** 

INSULATOR MATERIAL: THERMOPLASTIC POLYESTER, UL 94V-0

DAP MATERIAL AVAILABLE UPON REQUEST