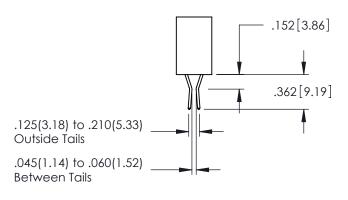

.160[4.06] POINT OF CONTACT CARD SLOT .330[8.38]

**SECTION A-A** 

.107 [2.72] .082 [2.08] .157 [4] .232 [5.89] .125(3.18) to .210(5.33) .125(3.18) to .210(5.33) Outside Tails Outside Tails .045(1.14) to .060(1.52) .045(1.14) to .060(1.52) Between Tails Between Tails **Contact Code 555 Contact Code 556** 