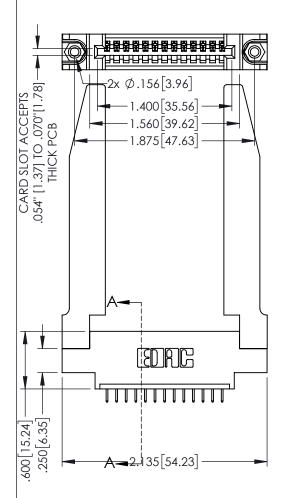

<u>Contact Dimensions:</u>
525-P.C. Tail .018 Sq.(0.46 Sq.) - Tail LG=.150(3.81)
.100 (2.54) Contact Spacing x .200 (5.08) Row Spacing

1

345/395 SERIES CARD EDGE CONNECTOR PART NUMBER: 345-013-525-678

| ACAD REFERENCE NO. 345-ENG-MASTER |                        |       |  |
|-----------------------------------|------------------------|-------|--|
| DRAWN: R.STA.MONICA               | ONICA DATE:MAY.16/2017 |       |  |
| CHECKED:                          | DATE:                  |       |  |
| SCALE: 1:1                        | SHEET '                | OF 2  |  |
| DRAWING NUMBER                    |                        | ISSUE |  |
| 345-ENG-MASTER                    |                        | 1     |  |

INSULATOR MATERIAL: THERMOPLASTIC PBT BLACK, UL 94V-0

CONTACT MATERIAL; COPPER TIN ALLOY

CONTACT PLATING: GOLD ON THE MATING AREA, TIN PLATING ON THE CONTACT TAILS, NICKEL UNDERPLATE

YOUR CONNECTION TO QUALITY & SERVICE