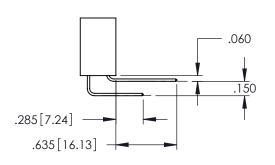

**Contact Code 558** 

## **Contact Code 559**

**Contact Code 560** 

INSULATOR MATERIAL: THERMOPLASTIC POLYESTER, UL 94V-0 DAP MATERIAL AVAILABLE UPON REQUEST

CONTACT MATERIAL; COPPER ALLOY CONTACT PLATING: GOLD ON THE MATING AREA, TIN PLATING ON THE CONTACT TAILS, NICKEL UNDERPLATE