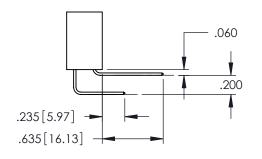

.160[4.06] POINT OF CONTACT CARD SLOT .330[8.38]

**SECTION A-A** 

.107 [2.72] .082 [2.08] .157 [4] .232 [5.89] .125(3.18) to .210(5.33) .125(3.18) to .210(5.33) Outside Tails Outside Tails .045(1.14) to .060(1.52) .045(1.14) to .060(1.52) Between Tails Between Tails **Contact Code 555 Contact Code 556** 